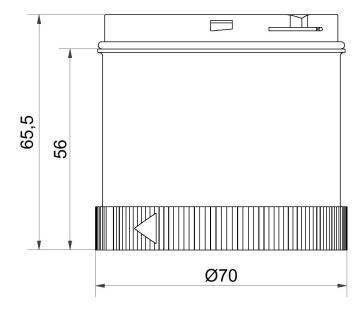

## **DRAWING**

For additional installation and mounting information, refer to the appropriate user guide at www.werma.com. This printed copy is for information only and is subject to alteration.

## LED Perm. light ultrabright 24VDC RD

| MECHANICAL DATA             |       |  |
|-----------------------------|-------|--|
| Height                      | 66 mm |  |
| Diameter                    | 70 mm |  |
| Materials                   | PC    |  |
| Dome colour                 | Red   |  |
| Protection category         | IP65  |  |
| Working temperature minimum | -20°C |  |
| Working temperature maximum | +50°C |  |
| Weight with packaging       | 82 g  |  |
| Product weight              | 67 g  |  |