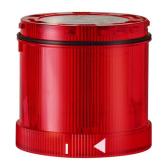

## KombiSIGN 71 / LED Perm. light ultrabright 644

## LED Perm. light ultrabright 24VDC RD

| MECHANICAL DATA             |       |  |
|-----------------------------|-------|--|
| Height                      | 66 mm |  |
| Diameter                    | 70 mm |  |
| Materials                   | PC    |  |
| Dome colour                 | Red   |  |
| Protection category         | IP65  |  |
| Working temperature minimum | -20°C |  |
| Working temperature maximum | +50°C |  |
| Weight with packaging       | 82 g  |  |
| Product weight              | 67 g  |  |