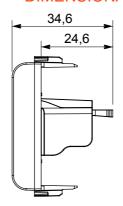

upply (conforming to national and international standards) signal pick-up, climate control, comfort management, technical alarm signalling and emergency lighting management. The ChoruSmart modular devices are available in five colours, glossy white, satin white, natural beige, satin black and lacquered titanium and in various sizes from 1/2, 1, 2 and 3 modules. Thanks to the mounting supports for rectangular, square and round boxes, endless combinations can be created with the ChoruSmart range of plates.

| Category   | Socket-outlet       | Description | USB socket-outlet |
|------------|---------------------|-------------|-------------------|
| Colour     | Natural satin beige | No. modules | 1                 |
| Electrocod | 3720                | Material    | Technopolymer     |









STANDARDS/APPROVALS