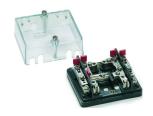

## Single-phase control terminal board, red color, side-entry connection

| Series                                                                     | MCT/SA                     |
|----------------------------------------------------------------------------|----------------------------|
| Code                                                                       | MC401R                     |
| Туре                                                                       | MCT.1/SA/R                 |
| HS code                                                                    | 85369010                   |
| Colour                                                                     | Red                        |
| TECHNICAL FEATURES                                                         |                            |
| Function/Type                                                              | Sectioning and measurement |
| Rated cross-section                                                        | 6 mm²                      |
| Rated cross-section                                                        |                            |
| Connecting capacity                                                        |                            |
| Flexible wire                                                              | 0.5-6 mm <sup>2</sup>      |
| Rigid wire                                                                 | 0.5-6 mm <sup>2</sup>      |
| Electrical characteristics according to IEC EN standard                    |                            |
| Electrical characteristics according to UL Standard                        |                            |
| Electrical characteristics according to ATEX directive and IEC Ex standard |                            |
| Maximum voltage AC/DC                                                      | 500 V                      |
| Maximum current (rated cross-section)                                      | 57 A                       |
| Protection degree                                                          | IP20                       |
| Rated impulse withstand voltage / pollution degree                         | 6 kV / 3                   |
| Insulation stripping length                                                | -                          |
| Tightening torque value (nom. / max.)                                      | 1.2 Nm                     |
| Dimension                                                                  | 85x95x48 mm (AxBxH)        |
| Plastic material                                                           | Kelon UL94V-0              |
| ACCESSORIES                                                                |                            |
| Protection cover                                                           | -                          |
| APPROVALS AND MARKINGS                                                     |                            |

<sup>\*</sup> For meters with single-phase insertion\* Side cable entry with 8 mm wide slot\* Transparent front cover

## **DESCRIZIONE DEL PRODOTTO**

MCT.1/SA/R Single-phase control terminal board, red color, side-entry connection