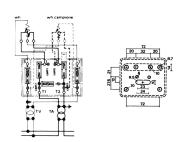

## Single-phase control terminal board, red color, side-entry connection

| Series                                                                     | MCT/SA                     |
|----------------------------------------------------------------------------|----------------------------|
| Code                                                                       | MC401R                     |
| Туре                                                                       | MCT.1/SA/R                 |
| HS code                                                                    | 85369010                   |
| Colour                                                                     | Red                        |
| TECHNICAL FEATURES                                                         |                            |
| Function/Type                                                              | Sectioning and measurement |
| Rated cross-section                                                        | 6 mm²                      |
| Rated cross-section                                                        |                            |
| Connecting capacity                                                        |                            |
| Flexible wire                                                              | 0.5-6 mm <sup>2</sup>      |
| Rigid wire                                                                 | 0.5-6 mm <sup>2</sup>      |
| Electrical characteristics according to IEC EN standard                    |                            |
| Electrical characteristics according to UL Standard                        |                            |
| Electrical characteristics according to ATEX directive and IEC Ex standard |                            |
| Maximum voltage AC/DC                                                      | 500 V                      |
| Maximum current (rated cross-section)                                      | 57 A                       |
| Protection degree                                                          | IP20                       |
| Rated impulse withstand voltage / pollution degree                         | 6 kV / 3                   |
| Insulation stripping length                                                | -                          |
| Tightening torque value (nom. / max.)                                      | 1.2 Nm                     |
| Dimension                                                                  | 85x95x48 mm (AxBxH)        |
| Plastic material                                                           | Kelon UL94V-0              |
| ACCESSORIES                                                                |                            |
| Protection cover                                                           | -                          |
| APPROVALS AND MARKINGS                                                     |                            |

<sup>\*</sup> For meters with single-phase insertion\* Side cable entry with 8 mm wide slot\* Transparent front cover

## **DESCRIZIONE DEL PRODOTTO**

MCT.1/SA/R Single-phase control terminal board, red color, side-entry connection