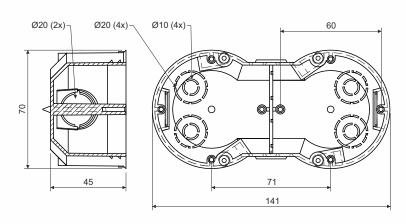

product description:

designed for distribution system with voltage 400 V and with maximum current 16 A for modern installations in combined frames (spacing 71 mm) significant rigidity makes device installation easier

material: PVC color: gray

self-snuffing: yes, within 30 s

temperature resistance: -5 - +60 °C

flaming loop test: 850 °C

fire class for underlying material: A1-D

weight: 71 g

meets the requirements: EN 60 670-1