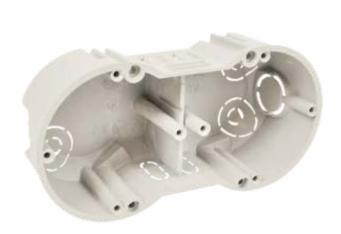

product description:

designed for distribution system with voltage 400 V and with maximum current 16 A for modern installations in combined frames (spacing 71 mm) significant rigidity makes device installation easier