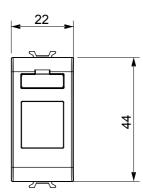

g to national and international standards) signal pick-up, climate control, comfort management, technical alarm signalling and emergency lighting management. The ChoruSmart modular devices are available in five colours, glossy white, satin white, natural beige, satin black and lacquered titanium and in various sizes from 1/2, 1, 2 and 3 modules. Thanks to the mounting supports for rectangular, square and round boxes, endless combinations can be created with the ChoruSmart range of plates.

| Category      | Adapter             | Colour      | Satin black   |
|---------------|---------------------|-------------|---------------|
| Compatibility | AMP / Keystone Jack | No. modules | 1             |
| Electrocod    | 0131                | Material    | Technopolymer |



## **DIMENSIONAL**