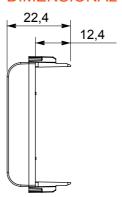

ing to national and international standards) signal pick-up, climate control, comfort management, technical alarm signalling and emergency lighting management. The ChoruSmart modular devices are available in five colours, glossy white, satin white, natural beige, satin black and lacquered titanium and in various sizes from 1/2, 1, 2 and 3 modules. Thanks to the mounting supports for rectangular, square and round boxes, endless combinations can be created with the ChoruSmart range of plates.

| Category      | Adapter             | Colour      | Satin black   |
|---------------|---------------------|-------------|---------------|
| Compatibility | AMP / Keystone Jack | No. modules | 1             |
| Electrocod    | 0131                | Material    | Technopolymer |



## **DIMENSIONAL**