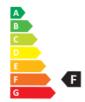

- Dimmable: Only with specific dimmers
- Energy Efficiency Class: F
- Luminous Efficacy (rated) (Nom): 82.00 lm/W
- Power (Nom): 7.5 W

• Nominal Lifetime (Nom): 40000 h

- SAP Weight Paper Unit (Case): 0.208 kg
- SAP Weight Paper Unit (Piece): 0.015 kg