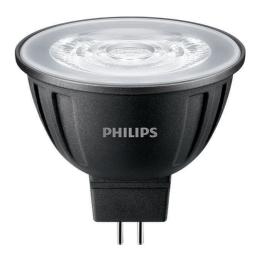

## MAS LEDspotLV D 7.5-50W 927 MR16 36D MASTER LEDspot LV

Delivering intense accent beam, MASTER LEDspot LV is an ideal retrofit solution for spot lighting. MASTER LEDspot LV is designed to replace halogen or incandescent spots. It realizes natural colors, enables cozy and comfortable ambience for residential, hospitality and emphasizes the beauty of merchandise in retail. New smaller housing provides perfect fitting with majority of luminaires in a market with a MR16 GU 5.3 holder. It not only employs Philips' patented solution to guarantee the broadest possible compatibility with standard 12V halogen electronic transformers, it also delivers high beam intensity which is equivalent to halogen MR16 spots. The dimming function enables to create the desired atmosphere and it works with broad selection of dimmers. Its high SDCM ensure stricter color consistency, that is maintained over product life. MASTER LEDspot LV delivers huge energy savings and minimizes maintenance cost without any compromise on light quality and lifetime, enabling residential and business owners to achieve a return on their investment within short period time.