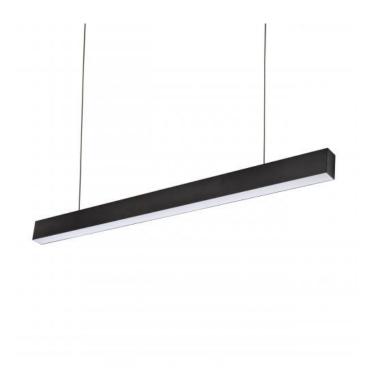

## **ALLDAY INSPIRE ONE**

W0JP06346

more

LED luminaire ALLDAY INSPIRE ONE, with a power of 30 W, high light efficacy 125 lm/W. It is part of the ALLDAY INSPIRE series, which is characterised by modern design, high-quality materials and a wide range of components and accessories that allow for the personalisation of the luminaires. It is made of high-quality components, supported by a 5-year warranty. It also stands out for its very high colour rendering index RA>90. Lights up with neutral light - the most universal colour (4000K), which is suitable for the rooms we use on a daily basis, ensuring comfort during everyday activities. Suitable for both surface and suspended mounting.

Lifespan **50000 h** 

Housing material **Aluminum** 

Degree of protection (IP) IP20

Colour Black

Dimension (AxBxC) 1120X44X74 mm

For use Inside

Assembly method On the ceiling, Suspended

Application **Inside**Made in **PL** 