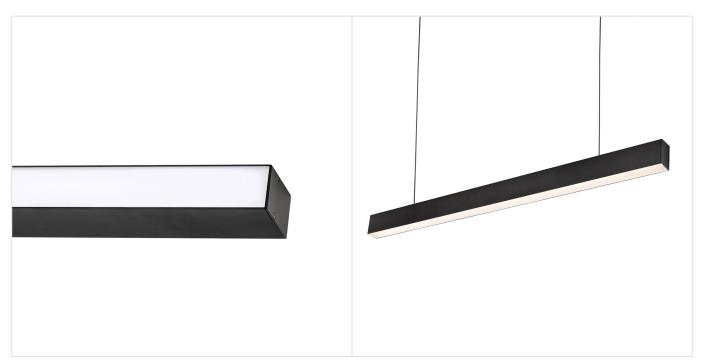

## **ALLDAY INSPIRE ONE**

W0JP06346

more

LED luminaire ALLDAY INSPIRE ONE, with a power of 30 W, high light efficacy 125 lm/W. It is part of the ALLDAY INSPIRE series, which is characterised by modern design, high-quality materials and a wide range of components and accessories that allow for the personalisation of the luminaires. It is made of high-quality components, supported by a 5-year warranty. It also stands out for its very high colour rendering index RA>90. Lights up with neutral light - the most universal colour (4000K), which is suitable for the rooms we use on a daily basis, ensuring comfort during everyday activities. Suitable for both surface and suspended mounting.

Lifespan **50000 h** 

Housing material **Aluminum** 

Degree of protection (IP) IP20

Colour Black

Dimension (AxBxC) 1120X44X74 mm

For use Inside

Assembly method On the ceiling, Suspended

Application **Inside**Made in **PL** 