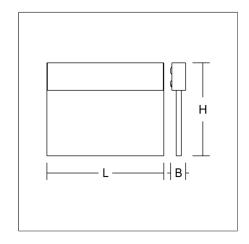

## 671746.004.1.07 | Luminaires for escape route identification

Wall luminaires 4051859532514 L 235, B 40, H 220

Wall (surface) anodised aluminium

Luminaire for escape route identification. Housing: extruded aluminium profile, anodised or powder-coated. Display panel: highly transparent plastic, with motifs on one side. Electronic ballast included. Self-contained system with automatic self-test and feedback via DALI bus, only to RZB DALI monitoring system. Please indicate legend number when placing your order!

## **Product specifications**

| Self-contained system    |
|--------------------------|
| DALI-Sibe                |
| NiMh                     |
| 3 h                      |
| maintained power mode    |
| 19 m                     |
| 235 mm                   |
| 40 mm                    |
| 220 mm                   |
| 1.37 kg                  |
| LED                      |
| 4000 K                   |
| 4,7 W                    |
| Risk group 1             |
| Transformer              |
| on/off                   |
| 220 - 240 V / 50 - 60 Hz |
| IP 40                    |
| 1                        |
| 650°C - 30 seconds       |
| IK03                     |
| 0 °C + 25 °C             |
| 5 °C + 40 °C             |
| CE                       |
|                          |