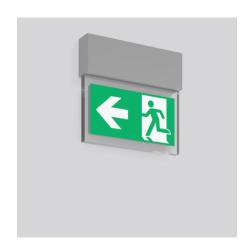

## 671746.004.1.07 | Luminaires for escape route identification

Wall luminaires 4051859532514 L 235, B 40, H 220

Wall (surface) anodised aluminium

Luminaire for escape route identification. Housing: extruded aluminium profile, anodised or powder-coated. Display panel: highly transparent plastic, with motifs on one side. Electronic ballast included. Self-contained system with automatic self-test and feedback via DALI bus, only to RZB DALI monitoring system. Please indicate legend number when placing your order!