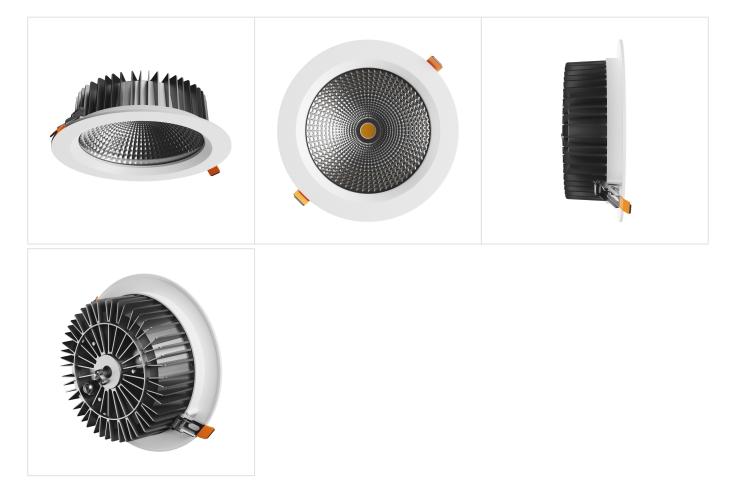

## VIRGA 2 W0JP10682

LED luminaire VIRGA 2, with a power of 19 W, high light efficacy 120 lm/W. It is made of high-quality components, supported by a 5-year warranty. It also stands out for its very high colour rendering index RA>90. It shines with a warm light (3000K), which promotes relaxation and rest, making the illuminated room cosier. Narrow beam angle 60° gives directional light so that selected objects or surfaces can be better exposed. Designed for recessed mounting.