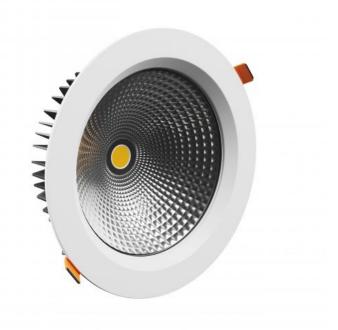

## VIRGA 2 W0JP10682

LED luminaire VIRGA 2, with a power of 19 W, high light efficacy 120 lm/W. It is made of high-quality components, supported by a 5-year warranty. It also stands out for its very high colour rendering index RA>90. It shines with a warm light (3000K), which promotes relaxation and rest, making the illuminated room cosier. Narrow beam angle 60° gives directional light so that selected objects or surfaces can be better exposed. Designed for recessed mounting.