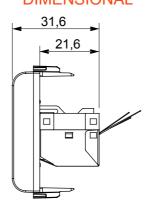

modular devices are available in five colours, glossy white, satin white, natural beige, satin black and lacquered titanium and in various sizes from 1/2, 1, 2 and 3 modules. Thanks to the mounting supports for rectangular, square and round boxes, endless combinations can be created with the ChoruSmart range of plates.

| Category     | Data socket     | Description  | RJ45         |
|--------------|-----------------|--------------|--------------|
| Colour       | Glossy Titanium | Use category | 5e           |
| Cables       | FTP             | Connection   | Toolless     |
| Number pairs | 4               | Standard     | EN 60603-7-3 |
| No. modules  | 1               | Electrocod   | 3722         |
| Material     | Technopolymer   |              |              |



## **DIMENSIONAL**





## STANDARDS/APPROVALS