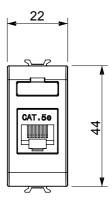

dular devices are available in five colours, glossy white, satin white, natural beige, satin black and lacquered titanium and in various sizes from 1/2, 1, 2 and 3 modules. Thanks to the mounting supports for rectangular, square and round boxes, endless combinations can be created with the ChoruSmart range of plates.

| Category     | Data socket     | Description  | RJ45         |
|--------------|-----------------|--------------|--------------|
| Colour       | Glossy Titanium | Use category | 5e           |
| Cables       | FTP             | Connection   | Toolless     |
| Number pairs | 4               | Standard     | EN 60603-7-3 |
| No. modules  | 1               | Electrocod   | 3722         |
| Material     | Technopolymer   |              |              |



## **DIMENSIONAL**





## STANDARDS/APPROVALS