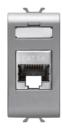

## GW14422

**CHORUSMART - Domestic range** 

Wide range of control devices, sockets for power supply (conforming to national and international standards) signal pick-up, climate control, comfort management, technical alarm signalling and emergency lighting management. The ChoruSmart modular devices are available in five colours, glossy white, satin white, natural beige, satin black and lacquered titanium and in various sizes from 1/2, 1, 2 and 3 modules. Thanks to the mounting supports for rectangular, square and round boxes, endless combinations can be created with the ChoruSmart range of plates.

| Category     | Data socket     | Description  | RJ45         |
|--------------|-----------------|--------------|--------------|
| Colour       | Glossy Titanium | Use category | 5e           |
| Cables       | FTP             | Connection   | Toolless     |
| Number pairs | 4               | Standard     | EN 60603-7-3 |
| No. modules  | 1               | Electrocod   | 3722         |
| Material     | Technopolymer   |              |              |