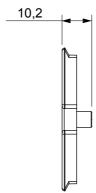

national and international standards) signal pick-up, climate control, comfort management, technical alarm signalling and emergency lighting management. The ChoruSmart modular devices are available in five colours, glossy white, satin white, natural beige, satin black and lacquered titanium and in various sizes from 1/2, 1, 2 and 3 modules. Thanks to the mounting supports for rectangular, square and round boxes, endless combinations can be created with the ChoruSmart range of plates.

| Description     | For TV/R-SAT base         | Colour    | Satin White   |
|-----------------|---------------------------|-----------|---------------|
| Characteristics | Cover for antenna sockets | No. holes | 2             |
| Electrocod      | 0122                      | Material  | Technopolymer |









## STANDARDS/APPROVALS