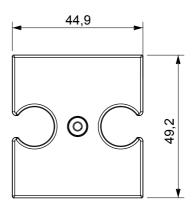

ational and international standards) signal pick-up, climate control, comfort management, technical alarm signalling and emergency lighting management. The ChoruSmart modular devices are available in five colours, glossy white, satin white, natural beige, satin black and lacquered titanium and in various sizes from 1/2, 1, 2 and 3 modules. Thanks to the mounting supports for rectangular, square and round boxes, endless combinations can be created with the ChoruSmart range of plates.

| Description     | For TV/R-SAT base         | Colour    | Satin White   |
|-----------------|---------------------------|-----------|---------------|
| Characteristics | Cover for antenna sockets | No. holes | 2             |
| Electrocod      | 0122                      | Material  | Technopolymer |









## STANDARDS/APPROVALS