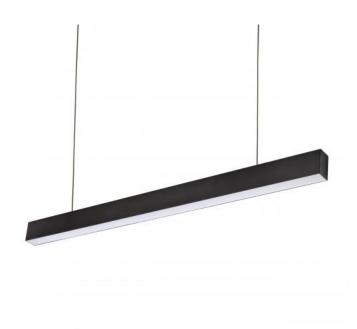

## **ALLDAY INSPIRE ONE**

W0JP07796

See more

LED luminaire ALLDAY INSPIRE ONE, with a power of 17 W, high light efficacy 145 lm/W. It is part of the ALLDAY INSPIRE series, which is characterised by modern design, high-quality materials and a wide range of components and accessories that allow for the personalisation of the luminaires. It is made of high-quality components, supported by a 5-year warranty. It has a high IP44 rating, making it ideal for use in rooms with high humidity. Lights up with neutral light - the most universal colour (4000K), which is suitable for the rooms we use on a daily basis, ensuring comfort during everyday activities.

## Technical data

| W0JP07796       | Code                         |
|-----------------|------------------------------|
| 17 W            | Power                        |
| 81 mA           | Nominal current              |
| 230 V           | Voltage                      |
| 17 kWh/1000h    | Energy consumption           |
| 50HZ Hz         | Frequency                    |
| I               | Protection class             |
| Yes             | Power supply included        |
| TCI             | Manufacturer of power        |
|                 | supply                       |
| 0.93            | Power factor                 |
| 2465 lm (360°)  | Useful luminous flux*        |
| 1360 lm (360°)  | Luminous flux**              |
| 145 lm/W        | Lamp efficacy                |
| 4000 K          | Colour temperature           |
| Neutral white   | Colour of light              |
| 115 °           | Beam angle                   |
| 80              | RA                           |
| +               | Light source included        |
| SAMSUNG         | Producer of LED diodes       |
| 3               | Uniformity of color SDCM max |
| 1-10V           | Dimmable                     |
| -20/+40°        | Working temperature range    |
| 50000 h         | Lifespan                     |
| Aluminum        | Housing material             |
| IP44            | Degree of protection (IP)    |
| Black           | Colour                       |
| 560X66X74 mm    | Dimension (AxBxC)            |
| Inside          | For use                      |
| NAŚCIENNY       | Assembly method              |
| Inside          | Application                  |
| PL              | Made in                      |
| L90B10 - 74000h | Other                        |
|                 |                              |