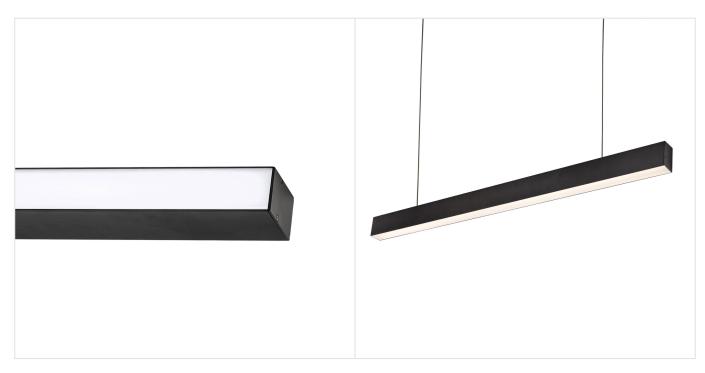

## **ALLDAY INSPIRE ONE**

W0JP07796

See more

LED luminaire ALLDAY INSPIRE ONE, with a power of 17 W, high light efficacy 145 lm/W. It is part of the ALLDAY INSPIRE series, which is characterised by modern design, high-quality materials and a wide range of components and accessories that allow for the personalisation of the luminaires. It is made of high-quality components, supported by a 5-year warranty. It has a high IP44 rating, making it ideal for use in rooms with high humidity. Lights up with neutral light - the most universal colour (4000K), which is suitable for the rooms we use on a daily basis, ensuring comfort during everyday activities.

## Technical data

| W0JP07796       | Code                         |
|-----------------|------------------------------|
| 17 W            | Power                        |
| 81 mA           | Nominal current              |
| 230 V           | Voltage                      |
| 17 kWh/1000h    | Energy consumption           |
| 50HZ Hz         | Frequency                    |
| I               | Protection class             |
| Yes             | Power supply included        |
| TCI             | Manufacturer of power        |
|                 | supply                       |
| 0.93            | Power factor                 |
| 2465 lm (360°)  | Useful luminous flux*        |
| 1360 lm (360°)  | Luminous flux**              |
| 145 lm/W        | Lamp efficacy                |
| 4000 K          | Colour temperature           |
| Neutral white   | Colour of light              |
| 115 °           | Beam angle                   |
| 80              | RA                           |
| +               | Light source included        |
| SAMSUNG         | Producer of LED diodes       |
| 3               | Uniformity of color SDCM max |
| 1-10V           | Dimmable                     |
| -20/+40°        | Working temperature range    |
| 50000 h         | Lifespan                     |
| Aluminum        | Housing material             |
| IP44            | Degree of protection (IP)    |
| Black           | Colour                       |
| 560X66X74 mm    | Dimension (AxBxC)            |
| Inside          | For use                      |
| NAŚCIENNY       | Assembly method              |
| Inside          | Application                  |
| PL              | Made in                      |
| L90B10 - 74000h | Other                        |
|                 |                              |