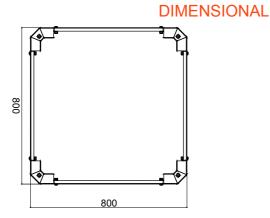

| Category              | Plinth for 19" floor-standing cabinets | Material              | Steel          |
|-----------------------|----------------------------------------|-----------------------|----------------|
| Finishing             | Wrinkle                                | Colour                | Black RAL 9005 |
| For 19" rack cabinets | GW38461, GW38462, GW38463              | Outer dim. LxHxD (mm) | 800x100x800    |
| Electrocod            | 3752                                   |                       |                |