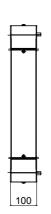

| Category              | Plinth for 19" floor-standing cabinets | Material              | Steel          |
|-----------------------|----------------------------------------|-----------------------|----------------|
| Finishing             | Wrinkle                                | Colour                | Black RAL 9005 |
| For 19" rack cabinets | GW38461, GW38462, GW38463              | Outer dim. LxHxD (mm) | 800x100x800    |
| Electrocod            | 3752                                   |                       |                |