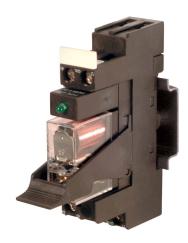

## electromechanical relay 12Vac SPDT 12A, screw, pluggable

| Series                                  | CM                                       |
|-----------------------------------------|------------------------------------------|
| Code                                    | XCM1A012                                 |
| Туре                                    | CM1A012                                  |
| HS code                                 | 85364190                                 |
| INPUT TECHNICAL DATA                    |                                          |
| Input rated voltage                     | 12 Vac ±10%                              |
| Pull in / drop out voltage type         | 9.6 V / 3.6 V                            |
| Current consumption                     | 95 mA ±10%                               |
| Turn ON / OFF time                      | 15 ms / 10 ms                            |
| Connection terminal                     | 2.5 mm² screw                            |
| Input channels                          | 1 pluggable                              |
| OUTPUT TECHNICAL DATA                   |                                          |
| Contact type                            | SPDT, 1 form C, AgSnO2                   |
| Nominal current                         | 12 A (250 Vac)                           |
| Continuous current                      | 12 A                                     |
| Connection type                         |                                          |
| GENERAL TECHNICAL DATA                  |                                          |
| Operating temperature range             | -20+60°C                                 |
| Input / output isolation                | 2.5 kVac / 60 s                          |
| Protection degree                       | IP 20                                    |
| Overvoltage category / pollution degree | II / 2                                   |
| Status indication                       | LED "Input"                              |
| Housing material                        | UL94V-0 plastic material                 |
| Dimensions (LxHxD)                      | 16x75x68 mm                              |
| Approximate weight                      | 54 g                                     |
| Mounting information                    | on a rail, side by side                  |
| ACCESSORIES                             |                                          |
| Mounting rail (IEC60715/TH35-7.5)       | PR/3/AC, PR/3/AC/ZB, PR/3/AS, PR/3/AS/ZB |
| Marking tag                             | already mounted                          |
| Spare part relay                        | 8904071                                  |
| Plugin jumper                           | CMB16B (8 poles)                         |
| APPROVALS AND MARKINGS                  | C€,                                      |

\* Pluggable relay\* AC input voltage\* SPDT contact\* Compact dimensions\* Available plug-in jumper for potential distribution 1 Manufacturer and model of the relay is not binding, technical data are to be considered typical

## **DESCRIZIONE DEL PRODOTTO**

 ${\rm CM1A012~1}$  electromechanical relay 12Vac SPDT 12A, screw, pluggable