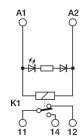

## electromechanical relay 12Vac SPDT 12A, screw, pluggable

| Series                                  | CM                                       |
|-----------------------------------------|------------------------------------------|
| Code                                    | XCM1A012                                 |
| Туре                                    | CM1A012                                  |
| HS code                                 | 85364190                                 |
| INPUT TECHNICAL DATA                    |                                          |
| Input rated voltage                     | 12 Vac ±10%                              |
| Pull in / drop out voltage type         | 9.6 V / 3.6 V                            |
| Current consumption                     | 95 mA ±10%                               |
| Turn ON / OFF time                      | 15 ms / 10 ms                            |
| Connection terminal                     | 2.5 mm² screw                            |
| Input channels                          | 1 pluggable                              |
| OUTPUT TECHNICAL DATA                   |                                          |
| Contact type                            | SPDT, 1 form C, AgSnO2                   |
| Nominal current                         | 12 A (250 Vac)                           |
| Continuous current                      | 12 A                                     |
| Connection type                         |                                          |
| GENERAL TECHNICAL DATA                  |                                          |
| Operating temperature range             | -20+60°C                                 |
| Input / output isolation                | 2.5 kVac / 60 s                          |
| Protection degree                       | IP 20                                    |
| Overvoltage category / pollution degree | II / 2                                   |
| Status indication                       | LED "Input"                              |
| Housing material                        | UL94V-0 plastic material                 |
| Dimensions (LxHxD)                      | 16x75x68 mm                              |
| Approximate weight                      | 54 g                                     |
| Mounting information                    | on a rail, side by side                  |
| ACCESSORIES                             |                                          |
| Mounting rail (IEC60715/TH35-7.5)       | PR/3/AC, PR/3/AC/ZB, PR/3/AS, PR/3/AS/ZB |
| Marking tag                             | already mounted                          |
| Spare part relay                        | 8904071                                  |
| Plugin jumper                           | CMB16B (8 poles)                         |
| APPROVALS AND MARKINGS                  | C€,                                      |