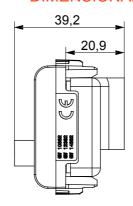

horuSmart range of plates.

| Category    | TV/FM/SAT socket-outlet           | Description  | Direct                                |
|-------------|-----------------------------------|--------------|---------------------------------------|
| Colour      | Glossy white                      | Attenuation  | 0 dB                                  |
| Connectors  | TV-FM-SAT                         | Standard     | EN 60728-4; IEC 61169-2; IEC 61169-24 |
| No. modules | 2                                 | Cable fixing | With screw                            |
| Case        | Pressure casting zamak metal body | Electrocod   | 0131                                  |
| Material    | Technopolymer                     |              |                                       |



## **DIMENSIONAL**





## STANDARDS/APPROVALS