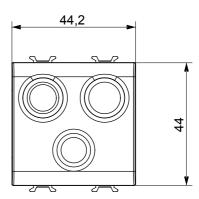

ruSmart range of plates.

| Category    | TV/FM/SAT socket-outlet           | Description  | Direct                                |
|-------------|-----------------------------------|--------------|---------------------------------------|
| Colour      | Glossy white                      | Attenuation  | 0 dB                                  |
| Connectors  | TV-FM-SAT                         | Standard     | EN 60728-4; IEC 61169-2; IEC 61169-24 |
| No. modules | 2                                 | Cable fixing | With screw                            |
| Case        | Pressure casting zamak metal body | Electrocod   | 0131                                  |
| Material    | Technopolymer                     |              |                                       |



## **DIMENSIONAL**





## STANDARDS/APPROVALS