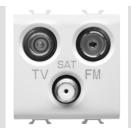

| Category    | TV/FM/SAT socket-outlet           | Description  | Direct                                |
|-------------|-----------------------------------|--------------|---------------------------------------|
| Colour      | Glossy white                      | Attenuation  | 0 dB                                  |
| Connectors  | TV-FM-SAT                         | Standard     | EN 60728-4; IEC 61169-2; IEC 61169-24 |
| No. modules | 2                                 | Cable fixing | With screw                            |
| Case        | Pressure casting zamak metal body | Electrocod   | 0131                                  |
| Material    | Technopolymer                     |              |                                       |