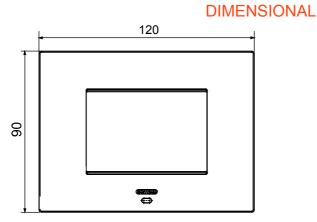

8,7

| Colour                                       | Clay                                                        | Description         | 3 modules                                                            |
|----------------------------------------------|-------------------------------------------------------------|---------------------|----------------------------------------------------------------------|
| For support codes                            | GW16803N                                                    | Power supply        | Via one of the suitable connected devices installed within it or via |
|                                              |                                                             |                     | dedicated power supply unit GWA1700                                  |
| Standard                                     | 2014/35/EU, 2014/30/EU, 2011/65/EU + 2015/863, EN           | Working temperature | -5 ÷ +45 °C                                                          |
|                                              | 62368-1, EN 55032, EN 55035, EN IEC 63000                   |                     |                                                                      |
| Relative humidity (non-condensative) Max 93% |                                                             | IP degree           | IP20                                                                 |
| Functions                                    | System information/status with messages on the display and  | Material            | Painted technopolymer                                                |
|                                              | notifications by RGB LED strips.                            |                     |                                                                      |
| Finishing                                    | Opaque finish                                               | Glow wire test      | 650 °C                                                               |
| Thermo-pressure with ball 70 °C              |                                                             | Family              | EGO SMART                                                            |
| User interface                               | The plate is equipped with a dot-matrix display and RGB LED |                     |                                                                      |
|                                              | strips                                                      |                     |                                                                      |