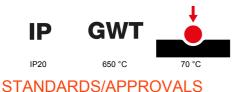

8,7

| Colour                                       | Clay                                                        | Description         | 3 modules                                                            |
|----------------------------------------------|-------------------------------------------------------------|---------------------|----------------------------------------------------------------------|
| For support codes                            | GW16803N                                                    | Power supply        | Via one of the suitable connected devices installed within it or via |
|                                              |                                                             |                     | dedicated power supply unit GWA1700                                  |
| Standard                                     | 2014/35/EU, 2014/30/EU, 2011/65/EU + 2015/863, EN           | Working temperature | -5 ÷ +45 °C                                                          |
|                                              | 62368-1, EN 55032, EN 55035, EN IEC 63000                   |                     |                                                                      |
| Relative humidity (non-condensative) Max 93% |                                                             | IP degree           | IP20                                                                 |
| Functions                                    | System information/status with messages on the display and  | Material            | Painted technopolymer                                                |
|                                              | notifications by RGB LED strips.                            |                     |                                                                      |
| Finishing                                    | Opaque finish                                               | Glow wire test      | 650 °C                                                               |
| Thermo-pressure with ball 70 °C              |                                                             | Family              | EGO SMART                                                            |
| User interface                               | The plate is equipped with a dot-matrix display and RGB LED |                     |                                                                      |
|                                              | strips                                                      |                     |                                                                      |