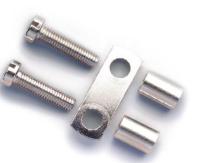

## Permanent

cross-connection, 2 poles for GPM.150

| POF<br>P0152<br>POF/150/2<br>85389099 |
|---------------------------------------|
| POF/150/2<br>85389099                 |
| 85389099                              |
|                                       |
|                                       |
| o                                     |
| Cross connection                      |
| Permanent POF type jumper             |
| -                                     |
| 10                                    |
| Copper and brass                      |
| 42 mm                                 |
| 2                                     |
| GPM.150                               |
| -<br>-<br>-                           |

## **DESCRIZIONE DEL PRODOTTO**

POF/150/2 Permanent cross-connection, 2 poles for GPM.150