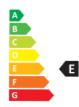

| Energy                                                                                                                                             | Circularity                       | Packaging                                |
|----------------------------------------------------------------------------------------------------------------------------------------------------|-----------------------------------|------------------------------------------|
| <ul> <li>Dimmable: No</li> <li>Energy Efficiency Class: E</li> <li>Luminous Efficacy (rated) (Nom): 117 lm/W</li> <li>Power (Nom): 13 W</li> </ul> | • Nominal Lifetime (Nom): 15000 h | • SAP Weight Paper Unit (Case): 0.270 kg |
| Substances                                                                                                                                         | Weight & Materials                |                                          |
| EU REACH SVHC declaration: Yes     EU RoHS compliant: Yes                                                                                          | • Net Weight (Piece): 0.046 kg    |                                          |
|                                                                                                                                                    |                                   |                                          |

Energy efficiency ranking / External awards

Further reading at: https://www.signify.com/global/ sustainability/sustainable-lighting © 2023 Signify Holding. All rights reserved.