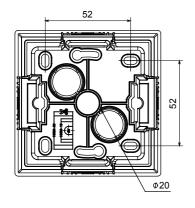

| Category              | Wall-mounting box | Colour                    | White            |
|-----------------------|-------------------|---------------------------|------------------|
| Material              | Technopolymer     | Finishing                 | Glossy           |
| Description           | 1 gang            | Torque screws tightening  | 0.8 Newton/meter |
| Glow wire test        | 650 °C            | Thermo-pressure with ball | 70 °C            |
| Outer dim. LxHxD (mm) | 89x89x40          | Installation temperature  | -5 +60 °C        |