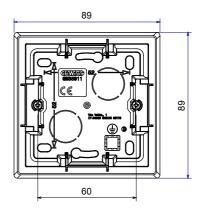

| Category              | Wall-mounting box | Colour                    | White            |
|-----------------------|-------------------|---------------------------|------------------|
| Material              | Technopolymer     | Finishing                 | Glossy           |
| Description           | 1 gang            | Torque screws tightening  | 0.8 Newton/meter |
| Glow wire test        | 650 °C            | Thermo-pressure with ball | 70 °C            |
| Outer dim. LxHxD (mm) | 89x89x40          | Installation temperature  | -5 +60 °C        |