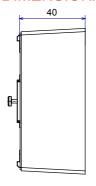

| Category              | Wall-mounting box | Colour                    | White            |
|-----------------------|-------------------|---------------------------|------------------|
| Material              | Technopolymer     | Finishing                 | Glossy           |
| Description           | 1 gang            | Torque screws tightening  | 0.8 Newton/meter |
| Glow wire test        | 650 °C            | Thermo-pressure with ball | 70 °C            |
| Outer dim. LxHxD (mm) | 89x89x40          | Installation temperature  | -5 +60 °C        |