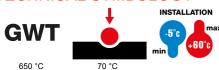

| Category              | Wall-mounting box | Colour                    | White            |
|-----------------------|-------------------|---------------------------|------------------|
| Material              | Technopolymer     | Finishing                 | Glossy           |
| Description           | 1 gang            | Torque screws tightening  | 0.8 Newton/meter |
| Glow wire test        | 650 °C            | Thermo-pressure with ball | 70 °C            |
| Outer dim. LxHxD (mm) | 89x89x40          | Installation temperature  | -5 +60 °C        |