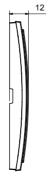

articulated into two families, GEO and LUX cover plates, available in many materials and finishes. The range is available in three colors: glossy white, satin black, painted titanium and fits in 3x3 inches (1-gang) and 3x6 inches (2-gang) British Standard boxes. Range expandable thanks to the Chorus modular devices.

| Family                    | LUX           | Description    | 1 gang     |
|---------------------------|---------------|----------------|------------|
| Colour                    | Ice           | Material       | Glass      |
| Finishing                 | Opaque finish | Glow wire test | 650 °C     |
| Thermo-pressure with ball | 70 °C         | Standard       | EN 60669-1 |
| Electrocod                | 0110          |                |            |

### **DIMENSIONAL**







## **TECHNICAL SYMBOLOGY**



#### STANDARDS/APPROVALS