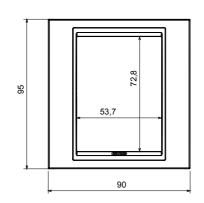

n, articulated into two families, GEO and LUX cover plates, available in many materials and finishes. The range is available in three colors: glossy white, satin black, painted titanium and fits in 3x3 inches (1-gang) and 3x6 inches (2-gang) British Standard boxes. Range expandable thanks to the Chorus modular devices.

| Family                    | LUX           | Description    | 1 gang     |
|---------------------------|---------------|----------------|------------|
| Colour                    | Ice           | Material       | Glass      |
| Finishing                 | Opaque finish | Glow wire test | 650 °C     |
| Thermo-pressure with ball | 70 °C         | Standard       | EN 60669-1 |
| Electrocod                | 0110          |                |            |

### **DIMENSIONAL**







## **TECHNICAL SYMBOLOGY**



#### STANDARDS/APPROVALS