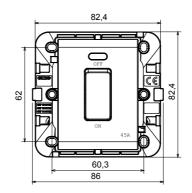

|
| Thermo-pressure with ball       | 125 °C                       | Glow Wire Test                                      | 850 °C                         |
| Terminal grip on cable traction | > 50 N                       | Terminal tightening capacity                        | min. 6 - max. 16               |
|                                 |                              | stranded cables (mm²)                               |                                |
| Terminal tightening capacity    | min. 6 - max. 16             |                                                     |                                |
| solid cables (mm²)              |                              |                                                     |                                |

#### **DIMENSIONAL**







### **TECHNICAL SYMBOLOGY**



#### STANDARDS/APPROVALS