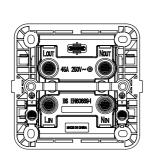

| Category                        | DP switch                    | Туре                                                | Backlit                        |
|---------------------------------|------------------------------|-----------------------------------------------------|--------------------------------|
| Button key                      | With diffuser                | Symbol                                              | 45A                            |
| Colour                          | White                        | Description                                         | 2P - 45A                       |
| Voltage                         | 250 V ac                     | Standard                                            | EN 60669-1                     |
| Resistance at test voltage      | 2000 V at 50 Hz for 1 minute | Insulation resistance                               | > 5 MOhm                       |
| Wiring terminals                | With screw                   | Prolonged operation switch (no.of position changes) | 40.000 at In 250 V ac cosφ=0,6 |
| Thermo-pressure with ball       | 125 °C                       | Glow Wire Test                                      | 850 °C                         |
| Terminal grip on cable traction | > 50 N                       | Terminal tightening capacity                        | min. 6 - max. 16               |
|                                 |                              | stranded cables (mm²)                               |                                |
| Terminal tightening capacity    | min. 6 - max. 16             |                                                     |                                |
| solid cables (mm²)              |                              |                                                     |                                |