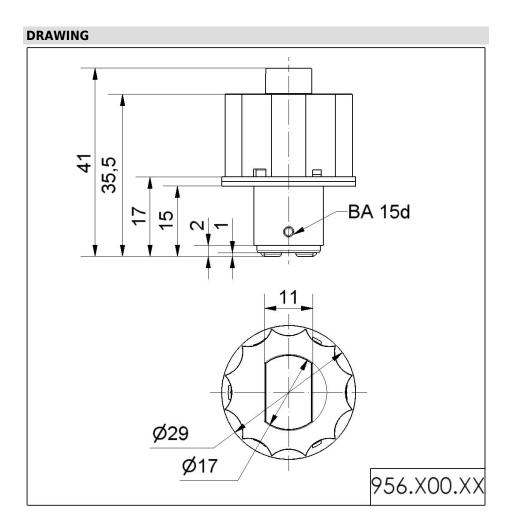

## Part No.: 956.100.75

| MECHANICAL DATA              |                  |
|------------------------------|------------------|
| Height                       | 41 mm            |
| Diameter                     | 29 mm            |
| Materials                    | PA-GE            |
| Materials                    | PC               |
| Housing colour               | Black            |
| Weight with packaging        | 13 g             |
| Product weight               | 9 g              |
| ELECTRICAL DATA              |                  |
| Operating voltage            | 24V              |
| Operating voltage type       | AC/DC            |
| Operating voltage frequency  | 50Hz             |
| Operating voltage tolerance  | +/- 10%          |
| Rated operational voltage    | 24 VDC           |
| Rated operational current    | 45 mA            |
| Rated inrush current         | 500 mA           |
| OPTICAL DATA                 |                  |
| Light source                 | LED              |
| Light colour                 | Red              |
| Optical signal image         | Permanent        |
| Service life optical         | 50,000 h maximum |
| Lamp fitting/socket          | BA15d            |
| APPROVAL DATA                |                  |
| WEEE                         | Yes              |
| Conforms with ATEX-directive | No               |
| Conforms with CCC            | No               |
| Conforms with FCC            | No               |
| Conforms with IC             | No               |
| EAC certificate available    | No               |
| Conforms with AS-I           | No               |
| ICAO Certification           | No               |
| Conforms with DNV            | No               |
| Conforms with RoHS CN        | No               |