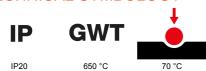

| Colour                                       | Copper                                                     | Description         | 2 modules                                                            |
|----------------------------------------------|------------------------------------------------------------|---------------------|----------------------------------------------------------------------|
| For support codes                            | GW16821N, GW16822N                                         | Power supply        | Via one of the suitable connected devices installed within it or via |
|                                              |                                                            |                     | dedicated power supply unit GWA1700                                  |
| Standard                                     | 2014/35/EU, 2014/30/EU, 2011/65/EU + 2015/863, EN          | Working temperature | -5 ÷ +45 °C                                                          |
|                                              | 62368-1, EN 55032, EN 55035, EN IEC 63000                  |                     |                                                                      |
| Relative humidity (non-condensative) Max 93% |                                                            | IP degree           | IP20                                                                 |
| Functions S                                  | system information/status with messages on the display and | Material            | Painted technopolymer                                                |
|                                              | notifications by RGB LED strips.                           |                     |                                                                      |
| Finishing                                    | Opaque finish                                              | Glow wire test      | 650 °C                                                               |
| Thermo-pressure with ball 70 °C              |                                                            | Family              | EGO SMART                                                            |
| User interface Th                            | ne plate is equipped with a dot-matrix display and RGB LED |                     |                                                                      |
|                                              | strips                                                     |                     |                                                                      |

### TECHNICAL SYMBOLOGY