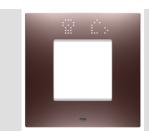

#### Connected SMART HOME

Smart plate can be used with Home Gateway for "CONNECTED SMART HOME" solutions. The EGO SMART plates integrate with the connected devices of the ChoruSmart system, they go beyond pure aesthetics and become an element of interaction with the user. The plates communicate with the other connected devices and, using RGB perimeter LED strips and a graphic display, can communicate operating statuses and any alarms detected by the smart functions that control the home to the user. The traditional EGO SMART and EGO plates can be used in the same system as they are designed to blend in perfectly.

| Colour                                       | Copper                                                     | Description         | 2 modules                                                            |
|----------------------------------------------|------------------------------------------------------------|---------------------|----------------------------------------------------------------------|
| For support codes                            | GW16821N, GW16822N                                         | Power supply        | Via one of the suitable connected devices installed within it or via |
|                                              |                                                            |                     | dedicated power supply unit GWA1700                                  |
| Standard                                     | 2014/35/EU, 2014/30/EU, 2011/65/EU + 2015/863, EN          | Working temperature | -5 ÷ +45 °C                                                          |
|                                              | 62368-1, EN 55032, EN 55035, EN IEC 63000                  |                     |                                                                      |
| Relative humidity (non-condensative) Max 93% |                                                            | IP degree           | IP20                                                                 |
| Functions S                                  | system information/status with messages on the display and | Material            | Painted technopolymer                                                |
|                                              | notifications by RGB LED strips.                           |                     |                                                                      |
| Finishing                                    | Opaque finish                                              | Glow wire test      | 650 °C                                                               |
| Thermo-pressure with ball 70 °C              |                                                            | Family              | EGO SMART                                                            |
| User interface Th                            | ne plate is equipped with a dot-matrix display and RGB LED |                     |                                                                      |
|                                              | strips                                                     |                     |                                                                      |