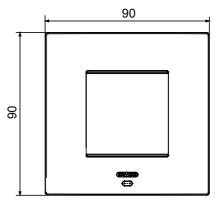

| Opaque finish                                              | Glow wire test      | 650 °C                                                               |
| Thermo-pressure with ball 70 °C              |                                                            | Family              | EGO SMART                                                            |
| User interface Th                            | ne plate is equipped with a dot-matrix display and RGB LED |                     |                                                                      |
|                                              | strips                                                     |                     |                                                                      |

### **DIMENSIONAL**





### TECHNICAL SYMBOLOGY



## STANDARDS/APPROVALS