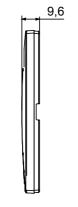

| Opaque finish                                              | Glow wire test      | 650 °C                                                               |
| Thermo-pressure with ball 70 °C              |                                                            | Family              | EGO SMART                                                            |
| User interface Th                            | ne plate is equipped with a dot-matrix display and RGB LED |                     |                                                                      |
|                                              | strips                                                     |                     |                                                                      |

### **DIMENSIONAL**





### TECHNICAL SYMBOLOGY



## STANDARDS/APPROVALS