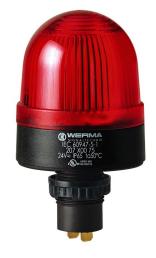

## Mini installation beacon / Flashing Light 208

# Flashing Beacon EM 230VAC RD

Part No.: 208.100.68

| MECHANICAL DATA             |                   |
|-----------------------------|-------------------|
| Height                      | 103 mm            |
| Diameter                    | 58 mm             |
| Materials                   | PA-GF<br>PC       |
| Dome colour                 | Red               |
| Housing colour              | Black             |
| Protection category         | IP65              |
| Connection                  | Flat plug         |
| Type of fixing              | Built-in mounting |
| Working temperature minimum | -20°C             |
| Working temperature maximum | +50°C             |
| Weight with packaging       | 93 g              |
| Product weight              | 68 g              |

| OPTICAL DATA         |                           |
|----------------------|---------------------------|
| Light source         | Xenon                     |
| Light colour         | Red                       |
| Optical signal image | Flash                     |
| Flash frequency      | 0.75 Hz                   |
| Flash output         | 1 J                       |
| Service life optical | 4 million flashes minimum |