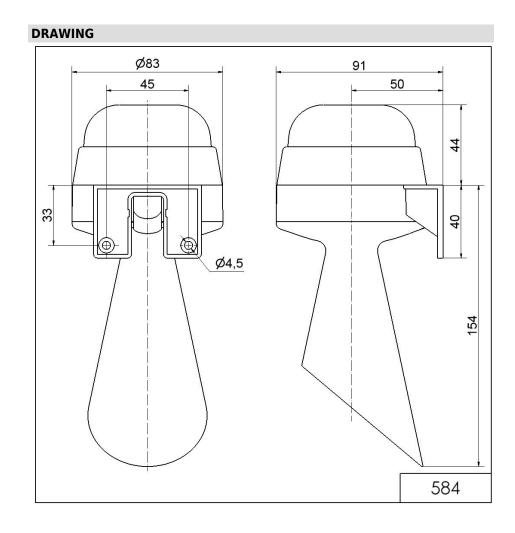

## Signal horn WM Contin. tone 230VAC GY

Part No.: 584.000.68

MEGUANUGAL BATA

| MECHANICAL DATA              |                             |
|------------------------------|-----------------------------|
| Length                       | 91 mm                       |
| Width                        | 83 mm                       |
| Height                       | 198 mm                      |
| Diameter                     | 83 mm                       |
| Materials                    | PC<br>PC/ABS                |
| Housing colour               | Grey                        |
| Protection category          | IP65                        |
| Connection                   | Screw terminals             |
| cross-sectional area maximum | 1,50mm <sup>2</sup> / 16AWG |
| Cable entry                  | Membrane grommet            |
| Cable entry minimum          | d = 1 mm                    |
| Cable entry maximum          | d = 9 mm                    |
| Tension relief               | Pull-out protection         |
| Type of fixing               | Wall mounting               |
| Working temperature minimum  | -20°C                       |
| Working temperature maximum  | +50°C                       |
| Weight with packaging        | 205 g                       |
| Product weight               | 155 g                       |
|                              |                             |