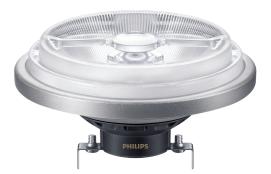

## MAS ExpertColor 10.8-50W 927 AR111 9D MASTER LEDspot ExpertColor AR111

MASTER LEDspot LV ExpertColor creates a warm and comfortable ambience for hospitality venues, homes and restaurants. It creates such an ambience with superior lighting that has a customized spectrum, high CRI, and deep dimming feature. The result? A beautiful lighting experience. What's more, the innovative, trimless lens design will suit almost any interior decor with its clean and neat look. In addition, you can take advantage of the full ExpertColor family, which also includes LEDspot MV and LEDspot Par lamps.