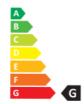

- Dimmable: Only with specific dimmers
- Energy Efficiency Class: G
- Luminous Efficacy (rated) (Nom): 55.00 lm/W
- Power (Nom): 10.8 W

• Nominal Lifetime (Nom): 40000 h

- SAP Weight Paper Unit (Case): 0.360 kg
- SAP Weight Paper Unit (Piece): 0.030 kg