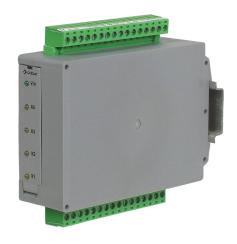

## 4 electromechanical relay 24Vac/dc DPDT 8A not pluggable

| Series                                  | CR                                       |
|-----------------------------------------|------------------------------------------|
| Code                                    | XCR42SC                                  |
| Туре                                    | CR4-2SC                                  |
| HS code                                 | 85364190                                 |
| INPUT TECHNICAL DATA                    |                                          |
| Input rated voltage                     | 24 Vac/dc ±10%                           |
| Pull in / drop out voltage type         | 33.6 V / 4.8 V                           |
| Current consumption                     | 20 mA ±10%                               |
| Turn ON / OFF time                      | 10 ms / 15 ms                            |
| Protection circuit                      | Free-wheel diode, Reverse polarity       |
| Connection terminal                     | 2.5 mm² screw type pluggable             |
| Input channels                          | 4 not pluggable                          |
| OUTPUT TECHNICAL DATA                   |                                          |
| Contact type                            | DPDT, 2 form C, AgNi                     |
| Nominal current                         | 8 A (250 Vac)                            |
| Continuous current                      | 8 A                                      |
| Connection type                         |                                          |
| GENERAL TECHNICAL DATA                  |                                          |
| Operating temperature range             | -20+60°C                                 |
| Input / output isolation                | 2.5 kVac / 60 s                          |
| Protection degree                       | IP 20                                    |
| Overvoltage category / pollution degree | II / 2                                   |
| Status indication                       | LED "DC OK" / LED "Relay"                |
| Housing material                        | UL94V-0 plastic material                 |
| Dimensions (LxHxD)                      | 119x108x22.5 mm                          |
| Approximate weight                      | 137 g                                    |
| Mounting information                    | on a rail, side by side                  |
| ACCESSORIES                             |                                          |
| Mounting rail (IEC60715/TH35-7.5)       | PR/3/AC, PR/3/AC/ZB, PR/3/AS, PR/3/AS/ZB |
| Spare part relay                        | 8904052                                  |
| APPROVALS AND MARKINGS                  | (€                                       |

<sup>\*</sup> Not-pluggable relay\* AC/DC input voltage\* Fast cabling with pluggable terminal blocks\* Allow PNP and NPN command\* Extremely compact dimensions

1 Manufacturer and model of the relay is not binding, technical data are to be considered typical

## **DESCRIZIONE DEL PRODOTTO**

CR4-2SC 4 electromechanical relay 24Vac/dc DPDT 8A not pluggable