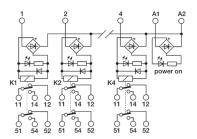

## 4 electromechanical relay 24Vac/dc DPDT 8A not pluggable

| Series                                  | CR                                       |
|-----------------------------------------|------------------------------------------|
| Code                                    | XCR42SC                                  |
| Туре                                    | CR4-2SC                                  |
| HS code                                 | 85364190                                 |
| INPUT TECHNICAL DATA                    |                                          |
| Input rated voltage                     | 24 Vac/dc ±10%                           |
| Pull in / drop out voltage type         | 33.6 V / 4.8 V                           |
| Current consumption                     | 20 mA ±10%                               |
| Turn ON / OFF time                      | 10 ms / 15 ms                            |
| Protection circuit                      | Free-wheel diode, Reverse polarity       |
| Connection terminal                     | 2.5 mm² screw type pluggable             |
| Input channels                          | 4 not pluggable                          |
| OUTPUT TECHNICAL DATA                   |                                          |
| Contact type                            | DPDT, 2 form C, AgNi                     |
| Nominal current                         | 8 A (250 Vac)                            |
| Continuous current                      | 8 A                                      |
| Connection type                         |                                          |
| GENERAL TECHNICAL DATA                  |                                          |
| Operating temperature range             | -20+60°C                                 |
| Input / output isolation                | 2.5 kVac / 60 s                          |
| Protection degree                       | IP 20                                    |
| Overvoltage category / pollution degree | II / 2                                   |
| Status indication                       | LED "DC OK" / LED "Relay"                |
| Housing material                        | UL94V-0 plastic material                 |
| Dimensions (LxHxD)                      | 119x108x22.5 mm                          |
| Approximate weight                      | 137 g                                    |
| Mounting information                    | on a rail, side by side                  |
| ACCESSORIES                             |                                          |
| Mounting rail (IEC60715/TH35-7.5)       | PR/3/AC, PR/3/AC/ZB, PR/3/AS, PR/3/AS/ZB |
| Spare part relay                        | 8904052                                  |
| APPROVALS AND MARKINGS                  | (€                                       |

<sup>\*</sup> Not-pluggable relay\* AC/DC input voltage\* Fast cabling with pluggable terminal blocks\* Allow PNP and NPN command\* Extremely compact dimensions

1 Manufacturer and model of the relay is not binding, technical data are to be considered typical

## **DESCRIZIONE DEL PRODOTTO**

CR4-2SC 4 electromechanical relay 24Vac/dc DPDT 8A not pluggable