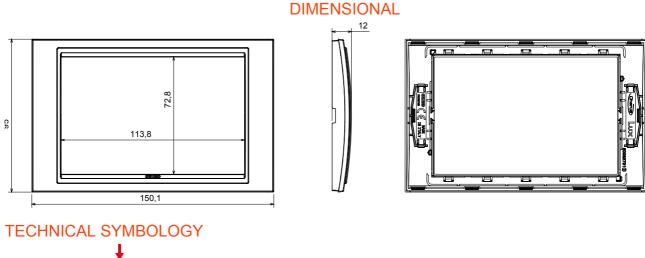

| Family                    | LUX         | Description    | 2 gang        |
|---------------------------|-------------|----------------|---------------|
| Colour                    | Wengue      | Material       | Technopolymer |
| Finishing                 | Wood effect | Glow wire test | 650 °C        |
| Thermo-pressure with ball | 70 °C       | Standard       | EN 60669-1    |
| Electrocod                | 0110        |                |               |