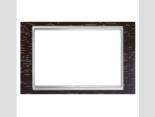

## **CHORUSMART** - Domestic range

Wiring devices system characterized by its profile and shape inspired to the Chorus family feeling. Wide range of plates with an Italian design, articulated into two families, GEO and LUX cover plates, available in many materials and finishes. The range is available in three colors: glossy white, satin black, painted titanium and fits in 3x3 inches (1-gang) and 3x6 inches (2-gang) British Standard boxes. Range expandable thanks to the Chorus modular devices.

| Family                    | LUX         | Description    | 2 gang        |
|---------------------------|-------------|----------------|---------------|
| Colour                    | Wengue      | Material       | Technopolymer |
| Finishing                 | Wood effect | Glow wire test | 650 °C        |
| Thermo-pressure with ball | 70 °C       | Standard       | EN 60669-1    |
| Electrocod                | 0110        |                |               |