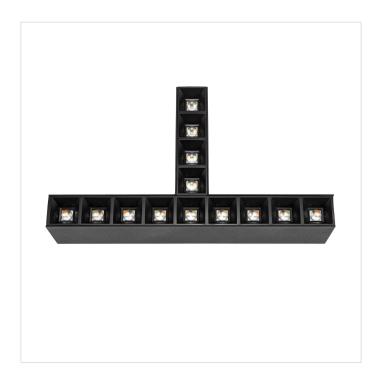

## **ALLDAY INSPIRE ELEMENTS T**

W0JP07801

See more

LED luminaire ALLDAY INSPIRE ELEMENTS T, with a power of 15 W, high light efficacy 145 lm/W. It is part of the ALLDAY INSPIRE series, which is characterised by modern design, high-quality materials and a wide range of components and accessories that allow for the personalisation of the luminaires. It is made of high-quality components, supported by a 5-year warranty. Lights up with neutral light - the most universal colour (4000K), which is suitable for the rooms we use on a daily basis, ensuring comfort during everyday activities. Narrow beam angle 80° gives directional light so that selected objects or surfaces can be better exposed.