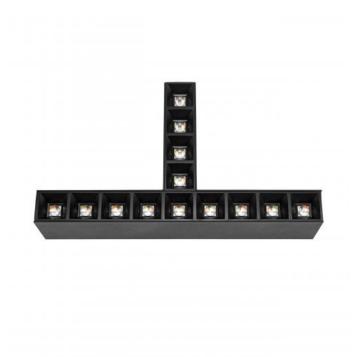

## **ALLDAY INSPIRE ELEMENTS T**

W0JP07801

See more

LED luminaire ALLDAY INSPIRE ELEMENTS T, with a power of 15 W, high light efficacy 145 lm/W. It is part of the ALLDAY INSPIRE series, which is characterised by modern design, high-quality materials and a wide range of components and accessories that allow for the personalisation of the luminaires. It is made of high-quality components, supported by a 5-year warranty. Lights up with neutral light - the most universal colour (4000K), which is suitable for the rooms we use on a daily basis, ensuring comfort during everyday activities. Narrow beam angle 80° gives directional light so that selected objects or surfaces can be better exposed.