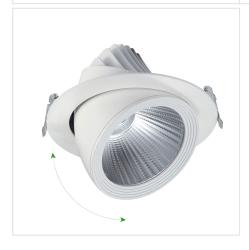

## SILENA 2

WOJP09756

LED luminaire SILENA 2, with a power of 27 W, high light efficacy 130 lm/W. It is made of high-quality components, supported by a 5-year warranty. It shines with a warm light (3000K), which promotes relaxation and rest, making the illuminated room cosier. Narrow beam angle 50° gives directional light so that selected objects or surfaces can be better exposed. Designed for recessed mounting.

Lifespan 50000 h

Housing material Aluminum

Degree of protection (IP) IP20

Colour White

Dimension (AxBxC) 187x150 mm

Mounting hole 0175 mm

For use Inside

Assembly method Recessed

Application Inside

Made in **PL** 