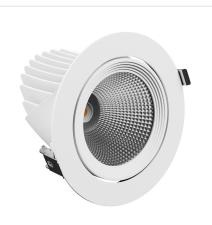

## SILENA 2

WOJP09756

LED luminaire SILENA 2, with a power of 27 W, high light efficacy 130 lm/W. It is made of high-quality components, supported by a 5-year warranty. It shines with a warm light (3000K), which promotes relaxation and rest, making the illuminated room cosier. Narrow beam angle 50° gives directional light so that selected objects or surfaces can be better exposed. Designed for recessed mounting.

Lifespan 50000 h

Housing material Aluminum

Degree of protection (IP) IP20

Colour White

Dimension (AxBxC) 187x150 mm

Mounting hole 0175 mm

For use Inside

Assembly method Recessed