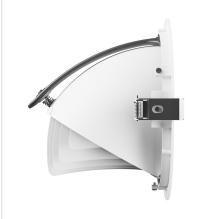

## SILENA 2

WOJP09756

LED luminaire SILENA 2, with a power of 27 W, high light efficacy 130 lm/W. It is made of high-quality components, supported by a 5-year warranty. It shines with a warm light (3000K), which promotes relaxation and rest, making the illuminated room cosier. Narrow beam angle 50° gives directional light so that selected objects or surfaces can be better exposed. Designed for recessed mounting.

Lifespan 50000 h

Housing material Aluminum

Degree of protection (IP) IP20

Colour White

Dimension (AxBxC) 187x150 mm

Mounting hole 0175 mm

For use Inside

Assembly method Recessed

Application Inside

Made in **PL** 