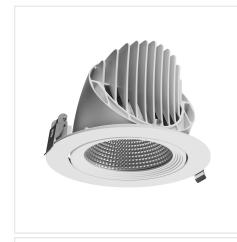

## SILENA 2

WOJP09756

LED luminaire SILENA 2, with a power of 27 W, high light efficacy 130 lm/W. It is made of high-quality components, supported by a 5-year warranty. It shines with a warm light (3000K), which promotes relaxation and rest, making the illuminated room cosier. Narrow beam angle 50° gives directional light so that selected objects or surfaces can be better exposed. Designed for recessed mounting.

Lifespan 50000 h

Housing material Aluminum

Degree of protection (IP) IP20

Colour White

Dimension (AxBxC) 187x150 mm

Mounting hole 0175 mm

For use Inside

Assembly method Recessed