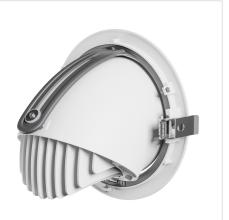

## SILENA 2

WOJP09756

LED luminaire SILENA 2, with a power of 27 W, high light efficacy 130 lm/W. It is made of high-quality components, supported by a 5-year warranty. It shines with a warm light (3000K), which promotes relaxation and rest, making the illuminated room cosier. Narrow beam angle 50° gives directional light so that selected objects or surfaces can be better exposed. Designed for recessed mounting.

Lifespan 50000 h

Housing material Aluminum

Degree of protection (IP) IP20

Colour White

Dimension (AxBxC) 187x150 mm

Mounting hole 0175 mm

For use Inside

Assembly method Recessed

Application Inside

Made in **PL** 