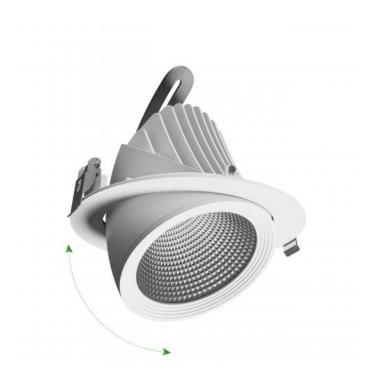

## SILENA 2

WOJP09756

LED luminaire SILENA 2, with a power of 27 W, high light efficacy 130 lm/W. It is made of high-quality components, supported by a 5-year warranty. It shines with a warm light (3000K), which promotes relaxation and rest, making the illuminated room cosier. Narrow beam angle 50° gives directional light so that selected objects or surfaces can be better exposed. Designed for recessed mounting.

Lifespan 50000 h

Housing material Aluminum

Degree of protection (IP) IP20

Colour White

Dimension (AxBxC) 187x150 mm

Mounting hole 0175 mm

For use Inside

Assembly method Recessed

Application Inside

Made in **PL** 