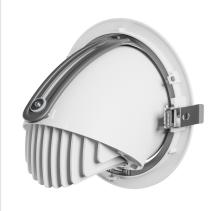

## SILENA 2

WOJP09756

LED luminaire SILENA 2, with a power of 27 W, high light efficacy 130 lm/W. It is made of high-quality components, supported by a 5-year warranty. It shines with a warm light (3000K), which promotes relaxation and rest, making the illuminated room cosier. Narrow beam angle 50° gives directional light so that selected objects or surfaces can be better exposed. Designed for recessed mounting.

Lifespan 50000 h

Housing material Aluminum

Degree of protection (IP) IP20

Colour White

Dimension (AxBxC) 187x150 mm

Mounting hole 0175 mm

For use Inside

Assembly method Recessed

Application Inside

Made in **PL** 