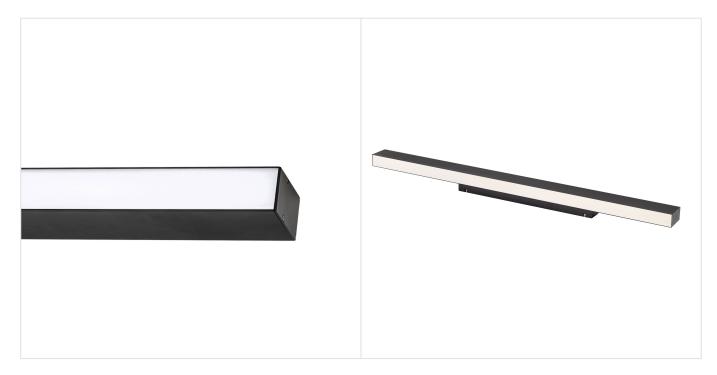

## **ALLDAY INSPIRE ONE IP44**

W0JP11422

See more

LED luminaire ALLDAY INSPIRE ONE IP44, with a power of 30 W, high light efficacy 125 lm/W. It is part of the ALLDAY INSPIRE series, which is characterised by modern design, high-quality materials and a wide range of components and accessories that allow for the personalisation of the luminaires. It is made of high-quality components, supported by a 5-year warranty. It has a high IP44 rating, making it ideal for use in rooms with high humidity. It also stands out for its very high colour rendering index RA>90. Lights up with neutral light - the most universal colour (4000K), which is suitable for the rooms we use on a daily basis, ensuring comfort during everyday activities.

## Technical data

| Code                         | W0JP11422       |
|------------------------------|-----------------|
| Power                        | 30 W            |
| Nominal current              | 167 mA          |
| Voltage                      | 230 V           |
| Energy consumption           | 30 kWh/1000h    |
| Frequency                    | 50HZ Hz         |
| Protection class             | 1               |
| Power supply included        | Yes             |
| Manufacturer of power        | TRIDONIC        |
| supply                       |                 |
| Power factor                 | 0.93            |
| Useful luminous flux*        | 3750 lm (360°)  |
| Luminous flux**              | 2850 lm (360°)  |
| Lamp efficacy                | 125 lm/W        |
| Colour temperature           | 4000 K          |
| Colour of light              | Neutral white   |
| Beam angle                   | 115°            |
| RA                           | 90              |
| Light source included        | +               |
| Producer of LED diodes       | SAMSUNG         |
| Uniformity of color SDCM max | 3               |
| Dimmable                     | 0-10V           |
| Working temperature range    | -20/+40 °       |
| Lifespan                     | 50000 h         |
| Housing material             | Aluminum        |
| Degree of protection (IP)    | IP44            |
| Colour                       | Black           |
| Dimension (AxBxC)            | 1125X66X74 mm   |
| For use                      | Inside          |
| Assembly method              | NAŚCIENNY       |
| Application                  | Inside          |
| Made in                      | PL              |
| Other                        | L90B10 - 74000h |