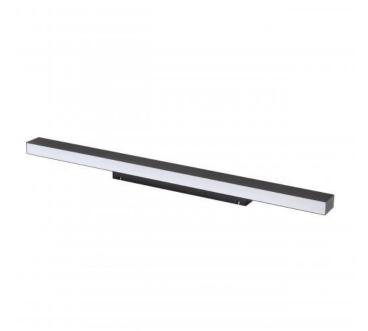

## **ALLDAY INSPIRE ONE IP44**

W0JP11422

See more

LED luminaire ALLDAY INSPIRE ONE IP44, with a power of 30 W, high light efficacy 125 lm/W. It is part of the ALLDAY INSPIRE series, which is characterised by modern design, high-quality materials and a wide range of components and accessories that allow for the personalisation of the luminaires. It is made of high-quality components, supported by a 5-year warranty. It has a high IP44 rating, making it ideal for use in rooms with high humidity. It also stands out for its very high colour rendering index RA>90. Lights up with neutral light - the most universal colour (4000K), which is suitable for the rooms we use on a daily basis, ensuring comfort during everyday activities.

## Technical data

| Code                         | W0JP11422       |
|------------------------------|-----------------|
| Power                        | 30 W            |
| Nominal current              | 167 mA          |
| Voltage                      | 230 V           |
| Energy consumption           | 30 kWh/1000h    |
| Frequency                    | 50HZ Hz         |
| Protection class             | 1               |
| Power supply included        | Yes             |
| Manufacturer of power        | TRIDONIC        |
| supply                       |                 |
| Power factor                 | 0.93            |
| Useful luminous flux*        | 3750 lm (360°)  |
| Luminous flux**              | 2850 lm (360°)  |
| Lamp efficacy                | 125 lm/W        |
| Colour temperature           | 4000 K          |
| Colour of light              | Neutral white   |
| Beam angle                   | 115°            |
| RA                           | 90              |
| Light source included        | +               |
| Producer of LED diodes       | SAMSUNG         |
| Uniformity of color SDCM max | 3               |
| Dimmable                     | 0-10V           |
| Working temperature range    | -20/+40 °       |
| Lifespan                     | 50000 h         |
| Housing material             | Aluminum        |
| Degree of protection (IP)    | IP44            |
| Colour                       | Black           |
| Dimension (AxBxC)            | 1125X66X74 mm   |
| For use                      | Inside          |
| Assembly method              | NAŚCIENNY       |
| Application                  | Inside          |
| Made in                      | PL              |
| Other                        | L90B10 - 74000h |