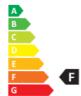

- Dimmable: No
- Energy Efficiency Class: F
- Luminous Efficacy (rated) (Nom): 100 lm/W
- Power (Nom): 8 W

• Nominal Lifetime (Nom): 15000 h

SAP Weight Paper Unit (Case): 0.115 kg

- EU REACH SVHC declaration: Yes
- EU RoHS compliant: Yes

• Net Weight (Piece): 0.029 kg

Energy efficiency ranking / External awards