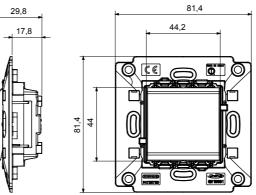

|                              | stranded cables (mm <sup>2</sup> )                  |                                |
| Terminal tightening capacity    | min. 0,5 - max. 2x2,5        |                                                     |                                |
| solid cables (mm <sup>2</sup> ) |                              |                                                     |                                |

DIMENSIONAL



## **TECHNICAL SYMBOLOGY**



STANDARDS/APPROVALS



GEWISS S.p.A. Via A. Volta, 1 24069 Cenate Sotto - Bergamo - Italy tel. +39 035 94 61 11 fax +39 035 94 69 09

www.gewiss.com sat@gewiss.com Last update 20/04/2023 Data, measures, designs and pictures are shown only as informative purposes, and could be changed without previous notice