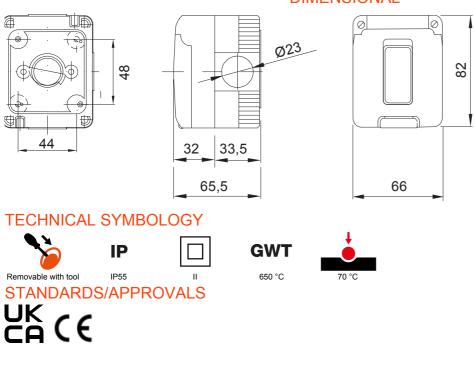

| Description                    | One-way switch 1P - 16AX | Voltage                  | 250 V ac                     |
|--------------------------------|--------------------------|--------------------------|------------------------------|
| Colour                         | Grey RAL 7035            | Door type                | With membrane                |
| Door colour                    | Transparent              | No. knockout holes Ø23   | 3 on sides / 1 on the bottom |
| N. holes Ø 23 with cable gland | 1                        | Type of knockout holes   | Removable with tool          |
| IP degree                      | IP55                     | Insulation class         |                              |
| Lid screws                     | Stainless steel          | Torque screws tightening | 0.8 Newton/meter             |
| Outer dim. LxHxD (mm)          | 66x82x65                 | Glow Wire Test           | 650 °C                       |
| Thermo-pressure with ball      | 70 °C                    | Standard                 | EN 60669-1                   |
| Installation temperature       | -25 +60 °C               | Electrocod               | 0130                         |

DIMENSIONAL

GEWISS S.p.A. Via A. Volta, 1 24069 Cenate Sotto - Bergamo - Italy tel. +39 035 94 61 11 fax +39 035 94 69 09

www.gewiss.com sat@gewiss.com Last update 20/04/2023 Data, measures, designs and pictures are shown only as informative purposes, and could be changed without previous notice