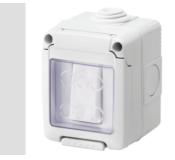

## 27 COMBI Range

A complete, versatile system of modular containers, perfectly integrable in the SYSTEM domestic range and able to meet the high protection installation requirements of the residential, commercial and industrial sectors. The 27 COMBI range is available both in the IP40 version and in watertight versions with IP55, IP65 and IP66 degree of protection, recommended for all outdoor applications which are subjected to extreme atmospheric conditions.

| Description                    | One-way switch 1P - 16AX | Voltage                  | 250 V ac                     |
|--------------------------------|--------------------------|--------------------------|------------------------------|
| Colour                         | Grey RAL 7035            | Door type                | With membrane                |
| Door colour                    | Transparent              | No. knockout holes Ø23   | 3 on sides / 1 on the bottom |
| N. holes Ø 23 with cable gland | 1                        | Type of knockout holes   | Removable with tool          |
| IP degree                      | IP55                     | Insulation class         |                              |
| Lid screws                     | Stainless steel          | Torque screws tightening | 0.8 Newton/meter             |
| Outer dim. LxHxD (mm)          | 66x82x65                 | Glow Wire Test           | 650 °C                       |
| Thermo-pressure with ball      | 70 °C                    | Standard                 | EN 60669-1                   |
| Installation temperature       | -25 +60 °C               | Electrocod               | 0130                         |