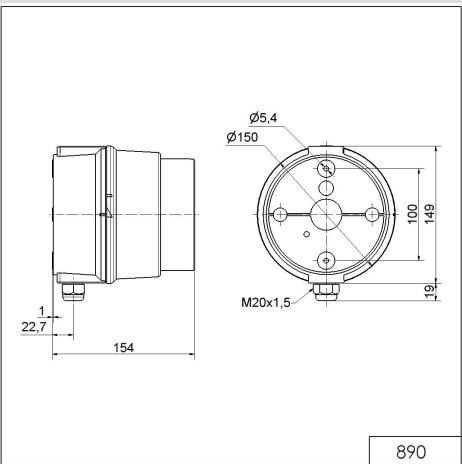

## **MECHANICAL DATA**

| MECHANICAL DATA              |                                |
|------------------------------|--------------------------------|
| Length                       | 154 mm                         |
| Height                       | 168 mm                         |
| Diameter                     | 150 mm                         |
| Materials                    | PC<br>PC/ABS                   |
| Dome colour                  | Yellow                         |
| Housing colour               | Grey                           |
| Protection category          | IP65                           |
| Connection                   | Insulation-displacement contac |
| cross-sectional area maximum | 1,50mm <sup>2</sup> / 16AWG    |
| Cable entry                  | Screwed cable gland            |
| Cable entry minimum          | d = 6 mm                       |
| Cable entry maximum          | d = 12 mm                      |
| Tension relief               | Present (conforms to VDE)      |
| Type of fixing               | Base mounting<br>Wall mounting |
| Working temperature minimum  | -30°C                          |
| Working temperature maximum  | +50°C                          |
| Weight with packaging        | 531 g                          |
| Product weight               | 451 g                          |
| ELECTRICAL DATA              |                                |
| Operating voltage            | 12-230V                        |
| Operating voltage type       | AC/DC                          |
| Protection class             | Protection class 2             |
| Pollution degree             | 3                              |
| Overvoltage category         | II                             |
| Isolation voltage            | Ui = 250V; Uimp = 2.500V       |
| Power illuminant             | max. 25W                       |
| OPTICAL DATA                 |                                |
| Light colour                 | Yellow                         |
| Service life optical         | depends on bulb                |
| APPROVAL DATA                |                                |
| Conforms with CE             | Yes                            |
| Conforms with RoHS directive | Yes                            |
| WEEE                         | Yes                            |
| Conforms with ATEX-directive | No                             |
| Conforms with CCC            | Yes                            |
|                              |                                |

## DRAWING

For additional installation and mounting information, refer to the appropriate user guide at www.werma.com. This printed copy is for information only and is subject to alteration.