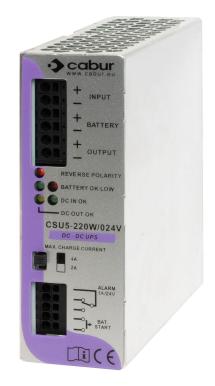

## XCSU5220W024VAA

## DC-UPS

## module 24Vdc/ 24Vdc 10A

| Type                                                                                                                                                                                                                                                                                                                                                                                                                                                                                                                                                                                                                                                                                                                                                                                                                                                                                                                                                                                                                                                                                                                                                                                                                                                                                                                                                                                                                                                                                                                                                                                                                                                                                                                                                                                                                                                                                                                                                                                                                                                                                                                           | Code                                    | XCSU5220W024VAA                                                              |
|--------------------------------------------------------------------------------------------------------------------------------------------------------------------------------------------------------------------------------------------------------------------------------------------------------------------------------------------------------------------------------------------------------------------------------------------------------------------------------------------------------------------------------------------------------------------------------------------------------------------------------------------------------------------------------------------------------------------------------------------------------------------------------------------------------------------------------------------------------------------------------------------------------------------------------------------------------------------------------------------------------------------------------------------------------------------------------------------------------------------------------------------------------------------------------------------------------------------------------------------------------------------------------------------------------------------------------------------------------------------------------------------------------------------------------------------------------------------------------------------------------------------------------------------------------------------------------------------------------------------------------------------------------------------------------------------------------------------------------------------------------------------------------------------------------------------------------------------------------------------------------------------------------------------------------------------------------------------------------------------------------------------------------------------------------------------------------------------------------------------------------|-----------------------------------------|------------------------------------------------------------------------------|
| INPUT TECHNICAL DATA Input rated voltage 24 Vdc Input voltage DC 2628.5 Vdc Current consumption < 14 A (full load and discharged battery)  OUTPUT TECHNICAL DATA  Output voltage range 24 Vdc Output adjustable range 2628 Vdc normal operation, 1726 Vdc battery operation Continuous current 10 A at 50°C Battery safety fuse Fuse: 15 A replaceable Status indication LED "DC OK" / LED "Battery OK" / LED "Battery low" / LED "Load OK" Alarm contact 1 dry contact (DC OK/BATTERY) Battery type Lead-Acid Battery dapacity max. 40 Ah (24 Vdc) Charging current 2 A - 4 A selectable Battery disconnection voltage ≤ 18 Vdc ±0.5 V  Protection terminal 5 Vdc ±0.5 V  Protection degree II / 2  Protection degree IP 20 Connection terminal 2.5 mm² Individual of the consumption of th          | Туре                                    | CSU5-220W/024V/AA                                                            |
| Input rated voltage 24 Vdc Input voltage DC 2628.5 Vdc  Current consumption < 14 A (full load and discharged battery)  OUTPUT TECHNICAL DATA  Output voltage range 24 Vdc  Output adjustable range 2628 Vdc normal operation, 1726 Vdc battery operation  Continuous current 10 A at 50°C  Battery safety fuse Fuse: 15 A replaceable  Status indication LED "DC OK" / LED "Battery OK" / LED "Battery low" / LED "Led OK"  Alarm contact 1 dry contact (DC OK/BATTERY)  Battery type Lead-Acid  Battery disconnection voltage 18 Vdc ±0.5 V  Protection 2 A - 4 A selectable  Battery disconnection voltage 18 Vdc ±0.5 V  Protection Protection battery deep discharge  GENERAL TECHNICAL DATA  Operating temperature range -20+50°C  Overvoltage category / pollution degree II / 2  Protection degree IP 20  Connection terminal 2.5 mm² / 2.5 mm²  Housing material aluminium  Dimensions (LxHxD) 55x130x115 mm                                                                                                                                                                                                                                                                                                                                                                                                                                                                                                                                                                                                                                                                                                                                                                                                                                                                                                                                                                                                                                                                                                                                                                                                           | HS code                                 | 85044083                                                                     |
| Input voltage DC       2628.5 Vdc         Current consumption       < 14 A (full load and discharged battery)         OUTPUT TECHNICAL DATA         Output voltage range       24 Vdc         Output adjustable range       2628 Vdc normal operation, 1726 Vdc battery operation         Continuous current       10 A at 50°C         Battery safety fuse       Fuse: 15 A replaceable         Status indication       LED "DC OK" / LED "Battery OK" / LED "Battery low" / LED "Battery low" / LED "Battery low" / LED "Battery ok" / LED "Battery low"         Alarm contact       1 dry contact (DC OK/BATTERY)         Battery type       Lead-Acid         Battery capacity       max. 40 Ah (24 Vdc)         Charging current       2 A − 4 A selectable         Battery disconnection voltage       ≤ 18 Vdc ±0.5 V         Protection       reverse polarity, short-circuit, battery overload, battery deep discharge         GENERAL TECHNICAL DATA       Teverse polarity and the polarity overload, battery deep discharge         GENERAL TECHNICAL DATA       Teverse polarity and the polarity overload, battery deep discharge         Generating temperature range       −20+50°C         Overvoltage category / pollution degree       II / 2         Protection degree       IP 20         Connection terminal       2.5 mm² / 2.5 mm²                                                                                                                                                                                                                                                                                                                                                                                                                                                                                                                                                                                                                                                                                                                                                                     | INPUT TECHNICAL DATA                    |                                                                              |
| Current consumption <14 A (full load and discharged battery)  OUTPUT TECHNICAL DATA  Output voltage range 24 Vdc  Output adjustable range 2628 Vdc normal operation, 1726 Vdc battery operation  Continuous current 10 A at 50°C  Battery safety fuse Fuse: 15 A replaceable  Status indication LED "DC OK" / LED "Battery low" / LED "Load OK"  Alarm contact 1 dry contact (DC OK/BATTERY)  Battery type Lead-Acid max. 40 Ah (24 Vdc)  Charging current 2 A - 4 A selectable  Battery disconnection voltage \$18 Vdc ±0.5 V  Protection reverse polarity, short-circuit, battery overload, battery deep discharge  GENERAL TECHNICAL DATA  Operating temperature range -20+50°C  Overvoltage category / pollution degree II / 2  Protection degree IP 20  Connection terminal 2.5 mm² / 2.5 mm²  Housing material aluminium  Dimensions (LxHxD) 55x130x115 mm                                                                                                                                                                                                                                                                                                                                                                                                                                                                                                                                                                                                                                                                                                                                                                                                                                                                                                                                                                                                                                                                                                                                                                                                                                                               | Input rated voltage                     | 24 Vdc                                                                       |
| OUTPUT TECHNICAL DATA  Output voltage range  Output adjustable range  Continuous current  Battery safety fuse  Status indication  Alarm contact  Battery type  Battery capacity  Charging current  Battery disconnection voltage  Status placeable  Status disconnection voltage  Battery disconnection degree  Conection degree  Department  Departme | Input voltage DC                        | 2628.5 Vdc                                                                   |
| Output voltage range     24 Vdc       Output adjustable range     2628 Vdc normal operation, 1726 Vdc battery operation       Continuous current     10 A at 50°C       Battery safety fuse     Fuse: 15 A replaceable       Status indication     LED "DC OK" / LED "Battery OK" / LED "Battery low" / LED "Load OK"       Alarm contact     1 dry contact (DC OK/BATTERY)       Battery type     Lead-Acid       Battery capacity     max. 40 Ah (24 Vdc)       Charging current     2 A - 4 A selectable       Battery disconnection voltage     s 18 Vdc ±0.5 V       Protection     reverse polarity, short-circuit, battery overload, battery deep discharge       GENERAL TECHNICAL DATA     Operating temperature range     -20+50°C       Overvoltage category / pollution degree     II / 2       Protection degree     IP 20       Connection terminal     2.5 mm² / 2.5 mm²       Housing material     aluminium       Dimensions (LxHxD)     55x130x115 mm                                                                                                                                                                                                                                                                                                                                                                                                                                                                                                                                                                                                                                                                                                                                                                                                                                                                                                                                                                                                                                                                                                                                                        | Current consumption                     | < 14 A (full load and discharged battery)                                    |
| Output adjustable range  2628 Vdc normal operation, 1726 Vdc battery operation  Continuous current  10 A at 50°C  Battery safety fuse  Fuse: 15 A replaceable  Status indication  LED "DC OK" / LED "Battery OK" / LED "Battery low" / LED "Load OK"  Alarm contact  1 dry contact (DC OK/BATTERY)  Battery type  Lead-Acid  Battery capacity  max. 40 Ah (24 Vdc)  Charging current  2 A - 4 A selectable  Battery disconnection voltage  \$18 Vdc ±0.5 V  Protection  reverse polarity, short-circuit, battery overload, battery deep discharge  GENERAL TECHNICAL DATA  Operating temperature range  -20+50°C  Overvoltage category / pollution degree  II / 2  Protection degree  IP 20  Connection terminal  2.5 mm² / 2.5 mm²  Housing material  Dimensions (LxHxD)  55x130x115 mm                                                                                                                                                                                                                                                                                                                                                                                                                                                                                                                                                                                                                                                                                                                                                                                                                                                                                                                                                                                                                                                                                                                                                                                                                                                                                                                                       | OUTPUT TECHNICAL DATA                   |                                                                              |
| Continuous current Battery safety fuse Fuse: 15 A replaceable  Status indication LED "DC OK" / LED "Battery OK" / LED "Battery low" / LED "Load OK"  Alarm contact 1 dry contact (DC OK/BATTERY)  Battery type Lead-Aci0 A hi (24 Vdc)  Charging current 2 A - 4 A selectable  Battery disconnection voltage status disconnection voltage 2 Sale Vdc ± 0.5 V  Protection reverse polarity, short-circuit, battery overload, battery deep discharge  GENERAL TECHNICAL DATA Operating temperature range -20+50°C Overvoltage category / pollution degree Il / 2  Protection degree Il / 2  Connection terminal 2.5 mm² / 2.5 mm² Housing material liminium  Dimensions (LxHxD)  55x130x115 mm                                                                                                                                                                                                                                                                                                                                                                                                                                                                                                                                                                                                                                                                                                                                                                                                                                                                                                                                                                                                                                                                                                                                                                                                                                                                                                                                                                                                                                   | Output voltage range                    | 2.100                                                                        |
| Battery safety fuse  Fuse: 15 A replaceable  LED "DC OK" / LED "Battery low" / LED "Load OK"  Alarm contact  1 dry contact (DC OK/BATTERY)  Battery type  Lead-Acid  Battery capacity  max. 40 Ah (24 Vdc)  Charging current  2 A - 4 A selectable  Battery disconnection voltage  \$\frac{18 \text{ Vdc} \ddots \frac{10.5 \text{ V}}{10.5 \text{ V}}}{10.5 \text{ Vdc}}  Protection  \$\frac{68NERAL TECHNICAL DATA}{10.5 \text{ Vdc}}{10.5 \text{ Vdc}}{10.5 \text{ Vdc}}  Operating temperature range  \$-20+50°C  Overvoltage category / pollution degree  \$\text{ IP 20}{10.5 \text{ Nm²} / 2.5 \text{ Nm²}}{10.5 \text{ Nm²} / 2.5 \text{ Nm²}}  Housing material  Dimensions (LxHxD)  \$\text{ SSX130x115 \text{ mm}}{10.5 \text{ Vdc}}{10.5  V     | Output adjustable range                 |                                                                              |
| Status indication   LED "DC OK" / LED "Battery OW" / LED "Battery low" / LED "Load OK"    Alarm contact   1 dry contact (DC OK/BATTERY)    Battery type   Lead-Acid    Battery capacity   max. 40 Ah (24 Vdc)    Charging current   2 A - 4 A selectable    Battery disconnection voltage   ≤ 18 Vdc ±0.5 V    Protection   reverse polarity, short-circuit, battery overload, battery deep discharge    GENERAL TECHNICAL DATA    Operating temperature range   -20+50°C    Overvoltage category / pollution degree   II / 2    Protection degree   IP 20    Connection terminal   2.5 mm² / 2.5 mm²    Housing material   aluminium    Dimensions (LxHxD)   55x130x115 mm                                                                                                                                                                                                                                                                                                                                                                                                                                                                                                                                                                                                                                                                                                                                                                                                                                                                                                                                                                                                                                                                                                                                                                                                                                                                                                                                                                                                                                                    | Continuous current                      | 10 A at 50°C                                                                 |
| Alarm contact                                                                                                                                                                                                                                                                                                                                                                                                                                                                                                                                                                                                                                                                                                                                                                                                                                                                                                                                                                                                                                                                                                                                                                                                                                                                                                                                                                                                                                                                                                                                                                                                                                                                                                                                                                                                                                                                                                                                                                                                                                                                                                                  | Battery safety fuse                     |                                                                              |
| Battery type Lead-Acid  Battery capacity max. 40 Ah (24 Vdc)  Charging current 2 A − 4 A selectable  Battery disconnection voltage ≤18 Vdc ±0.5 V  Protection reverse polarity, short-circuit, battery overload, battery deep discharge  GENERAL TECHNICAL DATA  Operating temperature range −20+50°C  Overvoltage category / pollution degree II / 2  Protection degree IP 20  Connection terminal 2.5 mm² / 2.5 mm²  Housing material aluminium  Dimensions (LxHxD) 55x130x115 mm                                                                                                                                                                                                                                                                                                                                                                                                                                                                                                                                                                                                                                                                                                                                                                                                                                                                                                                                                                                                                                                                                                                                                                                                                                                                                                                                                                                                                                                                                                                                                                                                                                            | Status indication                       | LED "DC OK" / LED "Battery OK" / LED "Battery low" / LED "Load OK"           |
| Battery capacity  Charging current  Battery disconnection voltage  Frotection  SENERAL TECHNICAL DATA  Operating temperature range  Overvoltage category / pollution degree  II / 2  Protection degree  IP 20  Connection terminal  Connection terminal  Dimensions (LxHxD)  Denating temperature and the state of the state  | Alarm contact                           | 1 dry contact (DC OK/BATTERY)                                                |
| Charging current       2 A − 4 A selectable         Battery disconnection voltage       ≤ 18 Vdc ±0.5 V         Protection       reverse polarity, short-circuit, battery overload, battery deep discharge         GENERAL TECHNICAL DATA       Toperating temperature range         Overvoltage category / pollution degree       II / 2         Protection degree       IP 20         Connection terminal       2.5 mm² / 2.5 mm²         Housing material       aluminium         Dimensions (LxHxD)       55x130x115 mm                                                                                                                                                                                                                                                                                                                                                                                                                                                                                                                                                                                                                                                                                                                                                                                                                                                                                                                                                                                                                                                                                                                                                                                                                                                                                                                                                                                                                                                                                                                                                                                                    | Battery type                            | Lead-Acid                                                                    |
| Battery disconnection voltage  \$ 18 Vdc ±0.5 V  Protection  Reneral Technical Data  Operating temperature range  Overvoltage category / pollution degree  II / 2  Protection degree  IP 20  Connection terminal  2.5 mm² / 2.5 mm²  Housing material  Dimensions (LxHxD)  \$ 18 Vdc ±0.5 V  reverse polarity, short-circuit, battery overload, battery deep discharge  18 Vdc ±0.5 V  reverse polarity, short-circuit, battery overload, battery deep discharge  19 20+50°C  10 20+50°C  20 20 20+50°C  20 20 20 20 20 20 20 20 20 20 20 20 20 2                                                                                                                                                                                                                                                                                                                                                                                                                                                                                                                                                                                                                                                                                                                                                                                                                                                                                                                                                                                                                                                                                                                                                                                                                  | Battery capacity                        | max. 40 Ah (24 Vdc)                                                          |
| Protection reverse polarity, short-circuit, battery overload, battery deep discharge  GENERAL TECHNICAL DATA  Operating temperature range -20+50°C  Overvoltage category / pollution degree II / 2  Protection degree IP 20  Connection terminal 2.5 mm² / 2.5 mm²  Housing material aluminium  Dimensions (LxHxD) 55x130x115 mm                                                                                                                                                                                                                                                                                                                                                                                                                                                                                                                                                                                                                                                                                                                                                                                                                                                                                                                                                                                                                                                                                                                                                                                                                                                                                                                                                                                                                                                                                                                                                                                                                                                                                                                                                                                               | Charging current                        | 2 A - 4 A selectable                                                         |
| Battery deep discharge                                                                                                                                                                                                                                                                                                                                                                                                                                                                                                                                                                                                                                                                                                                                                                                                                                                                                                                                                                                                                                                                                                                                                                                                                                                                                                                                                                                                                                                                                                                                                                                                                                                                                                                                                                                                                                                                                                                                                                                                                                                                                                         | Battery disconnection voltage           |                                                                              |
| Operating temperature range         -20+50°C           Overvoltage category / pollution degree         II / 2           Protection degree         IP 20           Connection terminal         2.5 mm² / 2.5 mm²           Housing material         aluminium           Dimensions (LxHxD)         55x130x115 mm                                                                                                                                                                                                                                                                                                                                                                                                                                                                                                                                                                                                                                                                                                                                                                                                                                                                                                                                                                                                                                                                                                                                                                                                                                                                                                                                                                                                                                                                                                                                                                                                                                                                                                                                                                                                                | Protection                              | reverse polarity, short-circuit, battery overload,<br>battery deep discharge |
| Overvoltage category / pollution degree         II / 2           Protection degree         IP 20           Connection terminal         2.5 mm² / 2.5 mm²           Housing material         aluminium           Dimensions (LxHxD)         55x130x115 mm                                                                                                                                                                                                                                                                                                                                                                                                                                                                                                                                                                                                                                                                                                                                                                                                                                                                                                                                                                                                                                                                                                                                                                                                                                                                                                                                                                                                                                                                                                                                                                                                                                                                                                                                                                                                                                                                       | GENERAL TECHNICAL DATA                  |                                                                              |
| Protection degree         IP 20           Connection terminal         2.5 mm² / 2.5 mm²           Housing material         aluminium           Dimensions (LxHxD)         55x130x115 mm                                                                                                                                                                                                                                                                                                                                                                                                                                                                                                                                                                                                                                                                                                                                                                                                                                                                                                                                                                                                                                                                                                                                                                                                                                                                                                                                                                                                                                                                                                                                                                                                                                                                                                                                                                                                                                                                                                                                        | Operating temperature range             | -20+50°C                                                                     |
| Connection terminal         2.5 mm² / 2.5 mm²           Housing material         aluminium           Dimensions (LxHxD)         55x130x115 mm                                                                                                                                                                                                                                                                                                                                                                                                                                                                                                                                                                                                                                                                                                                                                                                                                                                                                                                                                                                                                                                                                                                                                                                                                                                                                                                                                                                                                                                                                                                                                                                                                                                                                                                                                                                                                                                                                                                                                                                  | Overvoltage category / pollution degree | II / 2                                                                       |
| Housing material         aluminium           Dimensions (LxHxD)         55x130x115 mm                                                                                                                                                                                                                                                                                                                                                                                                                                                                                                                                                                                                                                                                                                                                                                                                                                                                                                                                                                                                                                                                                                                                                                                                                                                                                                                                                                                                                                                                                                                                                                                                                                                                                                                                                                                                                                                                                                                                                                                                                                          |                                         | IP 20                                                                        |
| Dimensions (LxHxD) 55x130x115 mm                                                                                                                                                                                                                                                                                                                                                                                                                                                                                                                                                                                                                                                                                                                                                                                                                                                                                                                                                                                                                                                                                                                                                                                                                                                                                                                                                                                                                                                                                                                                                                                                                                                                                                                                                                                                                                                                                                                                                                                                                                                                                               | Connection terminal                     | 2.5 mm² / 2.5 mm²                                                            |
|                                                                                                                                                                                                                                                                                                                                                                                                                                                                                                                                                                                                                                                                                                                                                                                                                                                                                                                                                                                                                                                                                                                                                                                                                                                                                                                                                                                                                                                                                                                                                                                                                                                                                                                                                                                                                                                                                                                                                                                                                                                                                                                                | Housing material                        | aluminium                                                                    |
| Approximate weight 300 g                                                                                                                                                                                                                                                                                                                                                                                                                                                                                                                                                                                                                                                                                                                                                                                                                                                                                                                                                                                                                                                                                                                                                                                                                                                                                                                                                                                                                                                                                                                                                                                                                                                                                                                                                                                                                                                                                                                                                                                                                                                                                                       | Dimensions (LxHxD)                      | 55x130x115 mm                                                                |
|                                                                                                                                                                                                                                                                                                                                                                                                                                                                                                                                                                                                                                                                                                                                                                                                                                                                                                                                                                                                                                                                                                                                                                                                                                                                                                                                                                                                                                                                                                                                                                                                                                                                                                                                                                                                                                                                                                                                                                                                                                                                                                                                | Approximate weight                      | 300 g                                                                        |
| Mounting information     vertical on a rail, 10 mm from adjacent components                                                                                                                                                                                                                                                                                                                                                                                                                                                                                                                                                                                                                                                                                                                                                                                                                                                                                                                                                                                                                                                                                                                                                                                                                                                                                                                                                                                                                                                                                                                                                                                                                                                                                                                                                                                                                                                                                                                                                                                                                                                    | Mounting information                    |                                                                              |
| ACCESSORIES                                                                                                                                                                                                                                                                                                                                                                                                                                                                                                                                                                                                                                                                                                                                                                                                                                                                                                                                                                                                                                                                                                                                                                                                                                                                                                                                                                                                                                                                                                                                                                                                                                                                                                                                                                                                                                                                                                                                                                                                                                                                                                                    | ACCESSORIES                             |                                                                              |
| Mounting rail (IEC60715/TH35-7.5) PR/3/AC, PR/3/AC/ZB, PR/3/AS, PR/3/AS/ZB                                                                                                                                                                                                                                                                                                                                                                                                                                                                                                                                                                                                                                                                                                                                                                                                                                                                                                                                                                                                                                                                                                                                                                                                                                                                                                                                                                                                                                                                                                                                                                                                                                                                                                                                                                                                                                                                                                                                                                                                                                                     | Mounting rail (IEC60715/TH35-7.5)       | PR/3/AC, PR/3/AC/ZB, PR/3/AS, PR/3/AS/ZB                                     |
| APPROVALS AND MARKINGS (6                                                                                                                                                                                                                                                                                                                                                                                                                                                                                                                                                                                                                                                                                                                                                                                                                                                                                                                                                                                                                                                                                                                                                                                                                                                                                                                                                                                                                                                                                                                                                                                                                                                                                                                                                                                                                                                                                                                                                                                                                                                                                                      | APPROVALS AND MARKINGS                  | CE                                                                           |

## **DESCRIZIONE DEL PRODOTTO**

CSU5/220W/024V/AA DC-UPS module 24Vdc/ 24Vdc 10A