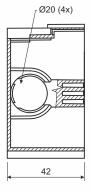

product description: designed for distribution system with voltage 400 V and with maximum current 16 A vertical and horizontal connection with a spacing of 71 mm (up to 5 boxes) spacer for a spacing of 83 mm suitable for 2x double frame (Element) allows to install double-socket square shape increases the mounting volume of the box

KP 67X67\_KA - device screws included in the package - package: 100 pcs loose in carton

accessories:

compensating spacer DR42 screwless terminal plates TYP015, TYP016, TYP017, TYP018