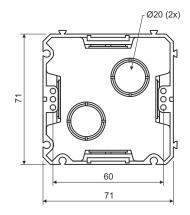

product description: designed for distribution system with voltage 400 V and with maximum current 16 A vertical and horizontal connection with a spacing of 71 mm (up to 5 boxes) spacer for a spacing of 83 mm suitable for 2x double frame (Element) allows to install double-socket square shape increases the mounting volume of the box

KP 67X67\_KA - device screws included in the package - package: 100 pcs loose in carton

accessories:

compensating spacer DR42 screwless terminal plates TYP015, TYP016, TYP017, TYP018