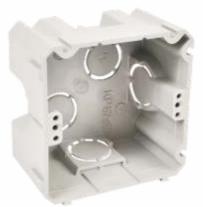

product description: designed for distribution system with voltage 400 V and with maximum current 16 A vertical and horizontal connection with a spacing of 71 mm (up to 5 boxes) spacer for a spacing of 83 mm suitable for 2x double frame (Element) allows to install double-socket square shape increases the mounting volume of the box

KP 67X67\_KA - device screws included in the package - package: 100 pcs loose in carton

accessories:

compensating spacer DR42 screwless terminal plates TYP015, TYP016, TYP017, TYP018