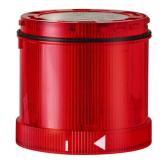

## KombiSIGN 71 / Flash Beacon 643

# Flashing light element 12VDC RD

| MECHANICAL DATA             |       |  |
|-----------------------------|-------|--|
| Height                      | 66 mm |  |
| Diameter                    | 70 mm |  |
| Materials                   | PC    |  |
| Dome colour                 | Red   |  |
| Protection category         | IP65  |  |
| Working temperature minimum | -20°C |  |
| Working temperature maximum | +50°C |  |
| Weight with packaging       | 88 g  |  |
| Product weight              | 76 g  |  |

| OPTICAL DATA         |                           |
|----------------------|---------------------------|
| Light source         | Xenon                     |
| Light colour         | Red                       |
| Optical signal image | Flash                     |
| Flash frequency      | 1 Hz                      |
| Flash output         | 2 J                       |
| Service life optical | 4 million flashes minimum |