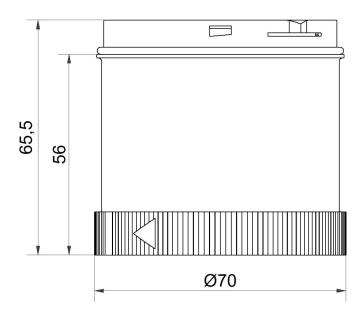

# Flashing light element 12VDC RD

| MECHANICAL DATA             |       |  |
|-----------------------------|-------|--|
| Height                      | 66 mm |  |
| Diameter                    | 70 mm |  |
| Materials                   | PC    |  |
| Dome colour                 | Red   |  |
| Protection category         | IP65  |  |
| Working temperature minimum | -20°C |  |
| Working temperature maximum | +50°C |  |
| Weight with packaging       | 88 g  |  |
| Product weight              | 76 g  |  |

### **DRAWING**

For additional installation and mounting information, refer to the appropriate user guide at www.werma.com. This printed copy is for information only and is subject to alteration.