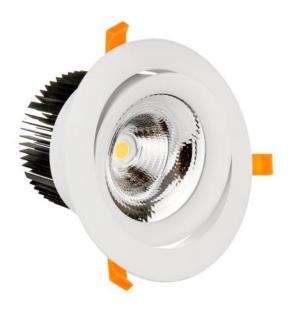

## MONA 4 W0JP05139

LED luminaire MONA 4, with a power of 35 W, high light efficacy 115 lm/W. It is made of high-quality components, supported by a 5-year warranty. It also stands out for its very high colour rendering index RA>90. Lights up with neutral light - the most universal colour (4000K), which is suitable for the rooms we use on a daily basis, ensuring comfort during everyday activities. Narrow beam angle 24° gives directional light so that selected

objects or surfaces can be better exposed. Designed for recessed mounting.

| Power              | 35 W   | Voltage                   | 230 V         |
|--------------------|--------|---------------------------|---------------|
| Colour temperature | 4000 K | Colour of light           | Neutral white |
| Beam angle         | 24 "   | Degree of protection (IP) | IP20          |
|                    |        |                           |               |