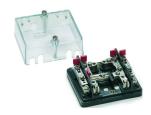

<sup>\*</sup> For meters with single-phase insertion\* Side cable entry with 8 mm wide slot\* Transparent front cover

## **DESCRIZIONE DEL PRODOTTO**

MCT.1/SA/G Single-phase control terminal board, yellow color, side-entry connection