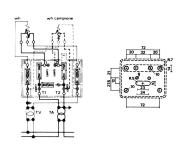

## Single-phase

control terminal board, yellow color, side-entry connection

| Series                                                  | MCT/SA                     |
|---------------------------------------------------------|----------------------------|
| Code                                                    | MC401G                     |
| Туре                                                    | MCT.1/SA/G                 |
| HS code                                                 | 85369010                   |
| Colour                                                  | Yellow                     |
| TECHNICAL FEATURES                                      |                            |
| Function/Type                                           | Sectioning and measurement |
| Rated cross-section                                     | 6 mm²                      |
| Rated cross-section                                     |                            |
| Connecting capacity                                     |                            |
| Flexible wire                                           | 0.5-6 mm <sup>2</sup>      |
| Rigid wire                                              | 0.5-6 mm <sup>2</sup>      |
| Electrical characteristics according to IEC EN standard |                            |
| Maximum voltage AC/DC                                   | 500 V                      |
| Maximum current (rated cross-section)                   | 57 A                       |
| Protection degree                                       | IP20                       |
| Rated impulse withstand voltage / pollution degree      | 6 kV / 3                   |
| Insulation stripping length                             | =                          |
| Tightening torque value (nom. / max.)                   | 1.2 Nm                     |
| Dimension                                               | 85x95x48 mm (AxBxH)        |
| Plastic material                                        | Kelon UL94V-0              |
| ACCESSORIES                                             |                            |
| Protection cover                                        | -                          |
| APPROVALS AND MARKINGS                                  |                            |
|                                                         |                            |