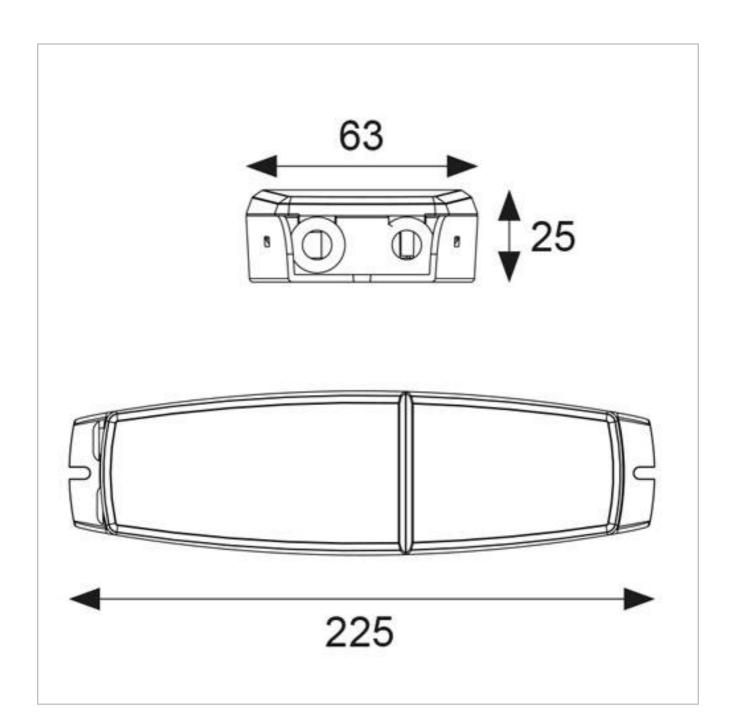

Battery Warranty | 5

CE Mark | Yes

UKCA Mark | Yes

Length | 225

Width | 63

Height | 25

www.anselluk.com

Input | 220/240V