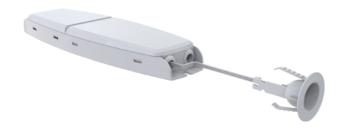

## **AHUEMKIT/LI**

Hawk Universal Lithium Emergency Kit Maintained/Non-maintained

Ultra-slim universal self-test emergency converter pack for LED luminaires

Supplied c/w recessed LED indicator housing

Ideal for most LED panels, Downlights and Linear products

Compatible for LED luminaires with separate LED driver (Maximum 60V Forward Voltage)

LiFePO4 Lithium battery provides improved energy consumption, product reliability and lifetime

**Technical Specifications:** 