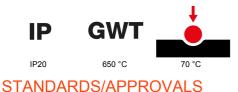

8,7

| Colour                                       | Dark sand                                                   | Description         | 3 modules                                                            |
|----------------------------------------------|-------------------------------------------------------------|---------------------|----------------------------------------------------------------------|
| For support codes                            | GW16803N                                                    | Power supply        | Via one of the suitable connected devices installed within it or via |
|                                              |                                                             |                     | dedicated power supply unit GWA1700                                  |
| Standard                                     | 2014/35/EU, 2014/30/EU, 2011/65/EU + 2015/863, EN           | Working temperature | -5 ÷ +45 °C                                                          |
|                                              | 62368-1, EN 55032, EN 55035, EN IEC 63000                   |                     |                                                                      |
| Relative humidity (non-condensative) Max 93% |                                                             | IP degree           | IP20                                                                 |
| Functions                                    | System information/status with messages on the display and  | Material            | Painted technopolymer                                                |
|                                              | notifications by RGB LED strips.                            |                     |                                                                      |
| Finishing                                    | Opaque finish                                               | Glow wire test      | 650 °C                                                               |
| Thermo-pressure with ball 70 °C              |                                                             | Family              | EGO SMART                                                            |
| User interface                               | The plate is equipped with a dot-matrix display and RGB LED |                     |                                                                      |
|                                              | strips                                                      |                     |                                                                      |