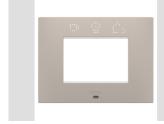

## Connected SMART HOME

Smart plate can be used with Home Gateway for "CONNECTED SMART HOME" solutions. The EGO SMART plates integrate with the connected devices of the ChoruSmart system, they go beyond pure aesthetics and become an element of interaction with the user. The plates communicate with the other connected devices and, using RGB perimeter LED strips and a graphic display, can communicate operating statuses and any alarms detected by the smart functions that control the home to the user. The traditional EGO SMART and EGO plates can be used in the same system as they are designed to blend in perfectly.

8,7

| Colour                                       | Dark sand                                                   | Description         | 3 modules                                                            |
|----------------------------------------------|-------------------------------------------------------------|---------------------|----------------------------------------------------------------------|
| For support codes                            | GW16803N                                                    | Power supply        | Via one of the suitable connected devices installed within it or via |
|                                              |                                                             |                     | dedicated power supply unit GWA1700                                  |
| Standard                                     | 2014/35/EU, 2014/30/EU, 2011/65/EU + 2015/863, EN           | Working temperature | -5 ÷ +45 °C                                                          |
|                                              | 62368-1, EN 55032, EN 55035, EN IEC 63000                   |                     |                                                                      |
| Relative humidity (non-condensative) Max 93% |                                                             | IP degree           | IP20                                                                 |
| Functions                                    | System information/status with messages on the display and  | Material            | Painted technopolymer                                                |
|                                              | notifications by RGB LED strips.                            |                     |                                                                      |
| Finishing                                    | Opaque finish                                               | Glow wire test      | 650 °C                                                               |
| Thermo-pressure with ball 70 °C              |                                                             | Family              | EGO SMART                                                            |
| User interface                               | The plate is equipped with a dot-matrix display and RGB LED |                     |                                                                      |
|                                              | strips                                                      |                     |                                                                      |