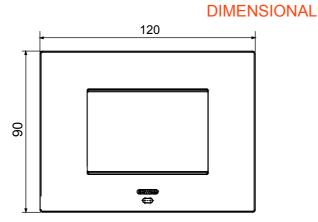

8,7

| Colour                                       | Dark sand                                                   | Description         | 3 modules                                                            |
|----------------------------------------------|-------------------------------------------------------------|---------------------|----------------------------------------------------------------------|
| For support codes                            | GW16803N                                                    | Power supply        | Via one of the suitable connected devices installed within it or via |
|                                              |                                                             |                     | dedicated power supply unit GWA1700                                  |
| Standard                                     | 2014/35/EU, 2014/30/EU, 2011/65/EU + 2015/863, EN           | Working temperature | -5 ÷ +45 °C                                                          |
|                                              | 62368-1, EN 55032, EN 55035, EN IEC 63000                   |                     |                                                                      |
| Relative humidity (non-condensative) Max 93% |                                                             | IP degree           | IP20                                                                 |
| Functions                                    | System information/status with messages on the display and  | Material            | Painted technopolymer                                                |
|                                              | notifications by RGB LED strips.                            |                     |                                                                      |
| Finishing                                    | Opaque finish                                               | Glow wire test      | 650 °C                                                               |
| Thermo-pressure with ball 70 °C              |                                                             | Family              | EGO SMART                                                            |
| User interface                               | The plate is equipped with a dot-matrix display and RGB LED |                     |                                                                      |
|                                              | strips                                                      |                     |                                                                      |