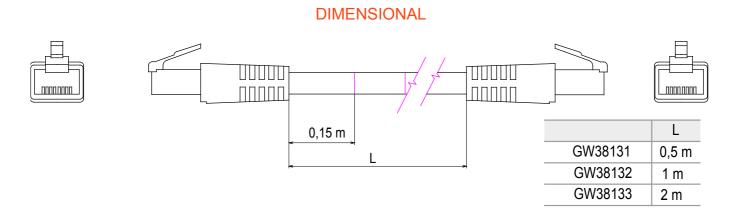

| Category     | Patch-cord | Description  | RJ45 - RJ45 |
|--------------|------------|--------------|-------------|
| Use category | 6          | Cables type  | UTP 24 AWG  |
| System       | UTP        | Cable length | 5 m         |
| Colour       | Grey       | Electrocod   | 2972        |