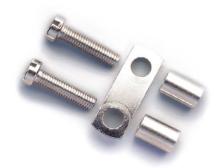

## Permanent

cross-connection, 2 poles for CBD.35

| Series         | POF                       |
|----------------|---------------------------|
| Code           | POF06                     |
| Туре           | POF/06                    |
| HS code        | 85389099                  |
| TECHNICAL DATA |                           |
| Typology       | Cross connection          |
| Sub-typology   | Permanent POF type jumper |
| Colour         | -                         |
| Package qty.   | 15                        |
| Material       | Copper and brass          |
| Widht (pitch)  | 20 mm                     |
| Poles No.      | 2                         |
| Correlations   | CBD.35                    |

## **DESCRIZIONE DEL PRODOTTO**

POF/06 Permanent cross-connection, 2 poles for CBD.35