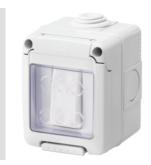

## GW27833

27 COMBI Range

A complete, versatile system of modular containers, perfectly integrable in the SYSTEM domestic range and able to meet the high protection installation requirements of the residential, commercial and industrial sectors. The 27 COMBI range is available both in the IP40 version and in watertight versions with IP55, IP65 and IP66 degree of protection, recommended for all outdoor applications which are subjected to extreme atmospheric conditions.

| Description                    | Two-way switch 1P - 16AX | Voltage                  | 250 V ac                     |
|--------------------------------|--------------------------|--------------------------|------------------------------|
| Colour                         | Grey RAL 7035            | Door type                | With membrane                |
| Door colour                    | Transparent              | No. knockout holes Ø23   | 3 on sides / 1 on the bottom |
| N. holes Ø 23 with cable gland | 1                        | Type of knockout holes   | Removable with tool          |
| IP degree                      | IP55                     | Insulation class         | <u> </u>                     |
| Lid screws                     | Stainless steel          | Torque screws tightening | 0.8 Newton/meter             |
| Outer dim. LxHxD (mm)          | 66x82x65                 | Glow Wire Test           | 650 °C                       |
| Thermo-pressure with ball      | 70 °C                    | Standard                 | EN 60669-1                   |
| Installation temperature       | -25 +60 °C               | Electrocod               | 0130                         |