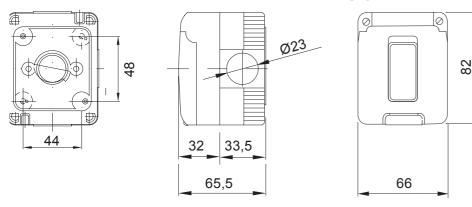

## **DIMENSIONAL**

| Description                    | Two-way switch 1P - 16AX | Voltage                  | 250 V ac                     |
|--------------------------------|--------------------------|--------------------------|------------------------------|
| Colour                         | Grey RAL 7035            | Door type                | With membrane                |
| Door colour                    | Transparent              | No. knockout holes Ø23   | 3 on sides / 1 on the bottom |
| N. holes Ø 23 with cable gland | 1                        | Type of knockout holes   | Removable with tool          |
| IP degree                      | IP55                     | Insulation class         | <u> </u>                     |
| Lid screws                     | Stainless steel          | Torque screws tightening | 0.8 Newton/meter             |
| Outer dim. LxHxD (mm)          | 66x82x65                 | Glow Wire Test           | 650 °C                       |
| Thermo-pressure with ball      | 70 °C                    | Standard                 | EN 60669-1                   |
| Installation temperature       | -25 +60 °C               | Electrocod               | 0130                         |