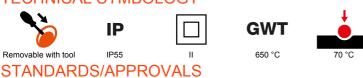

## **TECHNICAL SYMBOLOGY**

| Description                    | Two-way switch 1P - 16AX | Voltage                  | 250 V ac                     |
|--------------------------------|--------------------------|--------------------------|------------------------------|
| Colour                         | Grey RAL 7035            | Door type                | With membrane                |
| Door colour                    | Transparent              | No. knockout holes Ø23   | 3 on sides / 1 on the bottom |
| N. holes Ø 23 with cable gland | 1                        | Type of knockout holes   | Removable with tool          |
| IP degree                      | IP55                     | Insulation class         | <u> </u>                     |
| Lid screws                     | Stainless steel          | Torque screws tightening | 0.8 Newton/meter             |
| Outer dim. LxHxD (mm)          | 66x82x65                 | Glow Wire Test           | 650 °C                       |
| Thermo-pressure with ball      | 70 °C                    | Standard                 | EN 60669-1                   |
| Installation temperature       | -25 +60 °C               | Electrocod               | 0130                         |