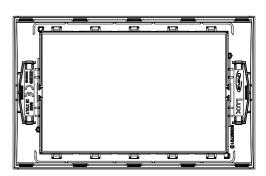

# **GW16237MI**

**CHORUSMART - Domestic range** 

Wiring devices system characterized by its profile and shape inspired to the Chorus family feeling. Wide range of plates with an Italian design, articulated into two families, GEO and LUX cover plates, available in many materials and finishes. The range is available in three colors: glossy white, satin black, painted titanium and fits in 3x3 inches (1-gang) and 3x6 inches (2-gang) British Standard boxes. Range expandable thanks to the Chorus modular devices.

| Family                    | LUX                     | Description    | 2 gang     |
|---------------------------|-------------------------|----------------|------------|
| Colour                    | Brushed stainless steel | Material       | Metal      |
| Finishing                 | Satin                   | Glow wire test | 650 °C     |
| Thermo-pressure with ball | 70 °C                   | Standard       | EN 60669-1 |
| Electrocod                | 0110                    |                |            |