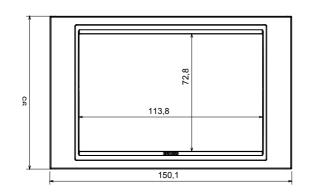

vailable in many materials and finishes. The range is available in three colors: glossy white, satin black, painted titanium and fits in 3x3 inches (1-gang) and 3x6 inches (2-gang) British Standard boxes. Range expandable thanks to the Chorus modular devices.

| Family                    | LUX                     | Description    | 2 gang     |
|---------------------------|-------------------------|----------------|------------|
| Colour                    | Brushed stainless steel | Material       | Metal      |
| Finishing                 | Satin                   | Glow wire test | 650 °C     |
| Thermo-pressure with ball | 70 °C                   | Standard       | EN 60669-1 |
| Electrocod                | 0110                    |                |            |

#### **DIMENSIONAL**







## **TECHNICAL SYMBOLOGY**



### STANDARDS/APPROVALS