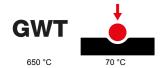

| Family                    | LUX                     | Description    | 2 gang     |
|---------------------------|-------------------------|----------------|------------|
| Colour                    | Brushed stainless steel | Material       | Metal      |
| Finishing                 | Satin                   | Glow wire test | 650 °C     |
| Thermo-pressure with ball | 70 °C                   | Standard       | EN 60669-1 |
| Electrocod                | 0110                    |                |            |

### STANDARDS/APPROVALS