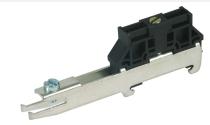

## SH1 18X3 ST (919 012)

- Extremely space-savingWith one-sided contact
- For 35 mm DIN rails acc. to EN 60715

60 100

Dimension drawing SH1 18X3 ST

Rail support suitable for DIN rail mounting. Low-impedance connection of the shield terminals to the DIN rail via the busbar.

| Type Part No. Version Material | 919 012<br>one-sided contact     |  |
|--------------------------------|----------------------------------|--|
|                                |                                  |  |
| Material                       |                                  |  |
|                                | tin-plated steel                 |  |
| For mounting on                | 35 mm DIN rails acc. to EN 60715 |  |
| Weight                         | 40 g                             |  |
| Customs tariff number          | 85389099                         |  |
| GTIN                           | 4013364071599                    |  |
| PU                             | 1 Stk                            |  |