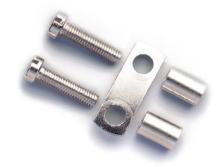

## Permanent cross-connection, 2-poles for CBD.16

| Series         | POF                       |
|----------------|---------------------------|
| Code           | POF44                     |
| Туре           | POF/44                    |
| HS code        | 85389099                  |
| TECHNICAL DATA |                           |
| Typology       | Cross connection          |
| Sub-typology   | Permanent POF type jumper |
| Colour         | -                         |
| Package qty.   | 25                        |
| Material       | Copper and brass          |
| Widht (pitch)  | 18 mm                     |
| Poles No.      | 2                         |
| Correlations   | CBD.16                    |

## **DESCRIZIONE DEL PRODOTTO**

POF/44 Permanent cross-connection, 2-poles for CBD.16