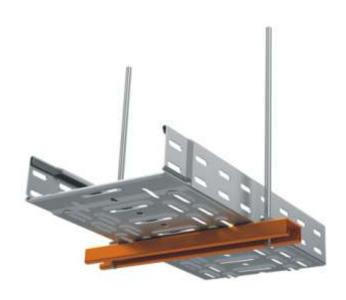

thickness of metal sheet: 1,5 mm

product description: The assembly profile is intended as a support for the installation

of cable ladders or trays. The load bearing profile is fixed by using two threaded rods ZT 10 + nut M 10 + washer PD 10.

The size of the load bearing profile is determined according to the width of the cable tray or cable ladder + 50 mm, for example for a cable tray that is 500 mm wide, order NP 550.

Max. load 150 kg.

configuration: S - Pre-Galvanized, zinc-layer 15 - 27 µm