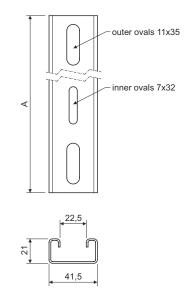

## load bearing profile

type number: NP 450 length (A) 450 mm for width of cable tray 400 mm NP 550 length (A) 550 mm for width of cable tray 500 mm

NP 650 length (A) 650 mm for width of cable tray 600 mm

thickness of metal sheet: 1,5 mm

product description: The assembly profile is intended as a support for the installation

of cable ladders or trays. The load bearing profile is fixed by using two threaded rods ZT 10 + nut M 10 + washer PD 10.

The size of the load bearing profile is determined according to the width of the cable tray or cable ladder + 50 mm, for example for a cable tray that is 500 mm wide, order NP 550.

Max. load 150 kg.

configuration: S - Pre-Galvanized, zinc-layer 15 - 27 µm