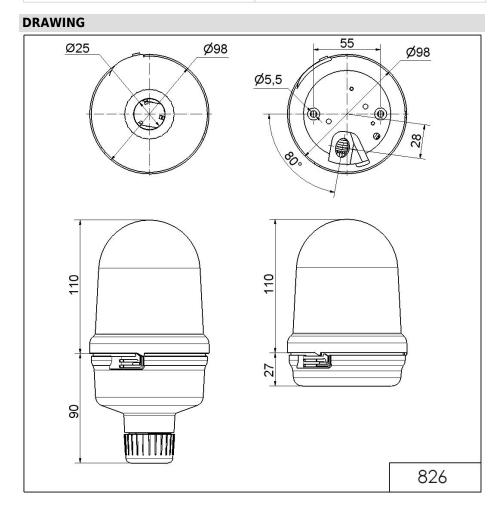

## Permanent Beacon RM 12-230VAC/DC CL

| MECHANICAL DATA              |                                |
|------------------------------|--------------------------------|
| Height                       | 200 mm                         |
| Diameter                     | 98 mm                          |
| Materials                    | PC<br>PC/ABS                   |
| Dome colour                  | Clear                          |
| Housing colour               | Black                          |
| Protection category          | IP65                           |
| Connection                   | Insulation-displacement contac |
| cross-sectional area maximum | 1,50mm <sup>2</sup> / 16AWG    |
| Cable entry                  | Through hole                   |
| Cable entry maximum          | d = 11 mm                      |
| Type of fixing               | Tube mounting                  |
| Working temperature minimum  | -20°C                          |
| Working temperature maximum  | +50°C                          |
| Weight with packaging        | 287 g                          |
| Product weight               | 224 g                          |